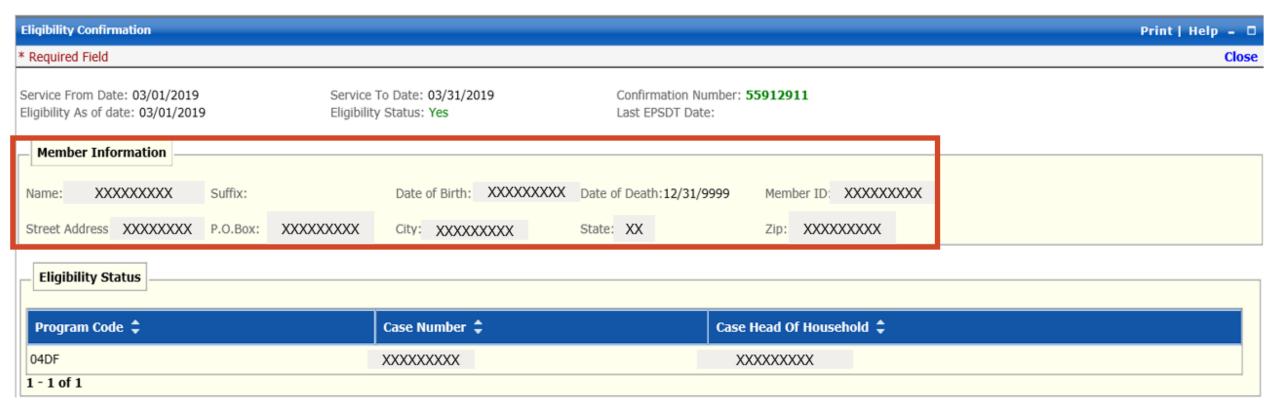

## > Eligibility Confirmation Member Information

- Member Name
- Date of Birth/Date of Death
- Member ID
- Street Address/PO Box
- City, State and Zip