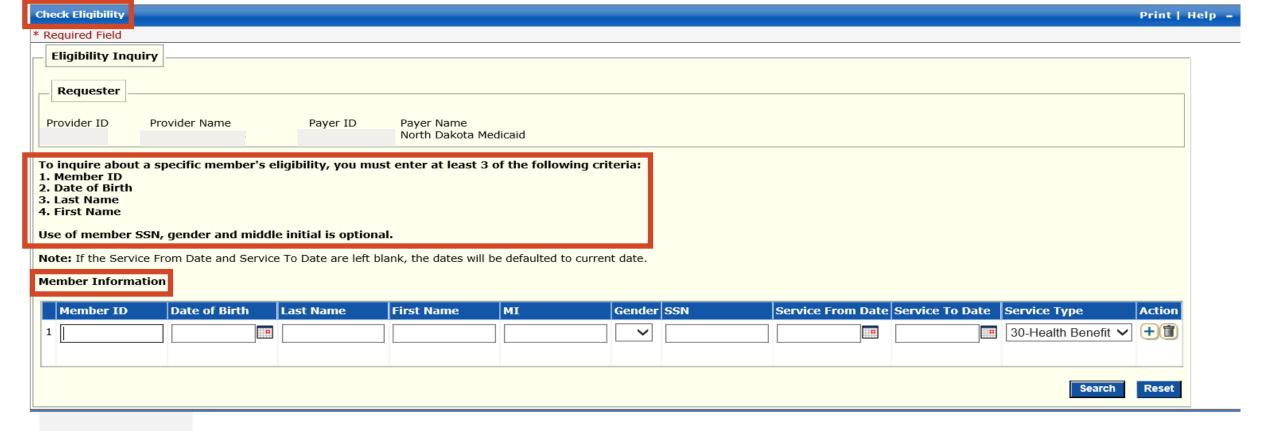

# > Check Eligibility

- Eligibility Inquiry Must enter at least 3 criteria
  - ✓ Member ID
  - ✓ Date of Birth
  - ✓ Last Name
  - ✓ First Name

### > Member Information

- Member ID
- Date of Birth MM/DD/YYYY
- First Name
- Service From Date
- Service to Date
- Search