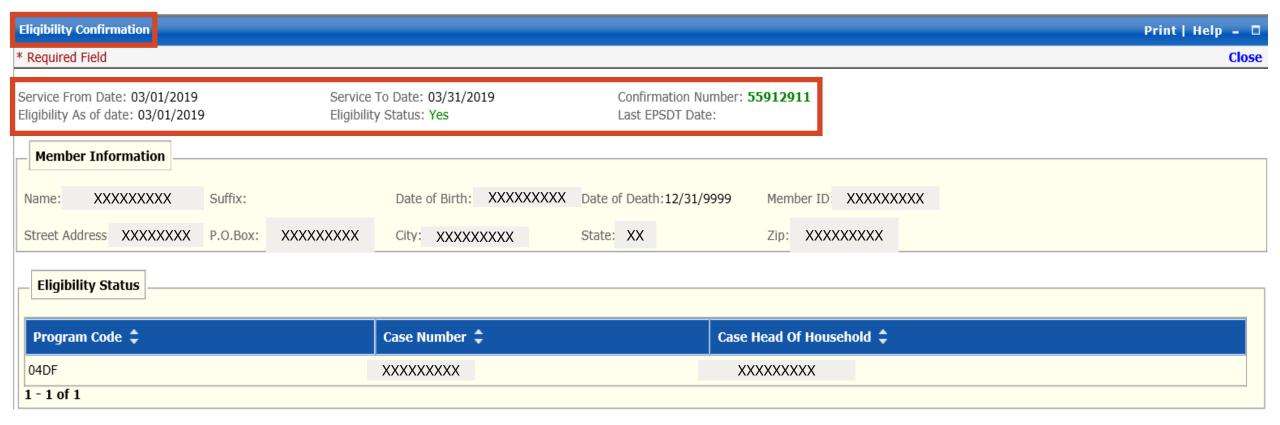

## > Eligibility Confirmation

- Service From Date
- Service To Date
- Confirmation Number
- Eligibility As of Date
- Eligibility Status

## > Eligibility Confirmation Member Information

- Member Name
- Date of Birth/Date of Death
- Member ID
- Street Address/PO Box
- City, State and Zip

# **Eligibility Confirmation Eligibility Status**

- Program Code
- Case Number
- Case Head of Household

| Eligibility Status                         |                                 |                 |                   |          |                          |                   |                     |                        |            |
|--------------------------------------------|---------------------------------|-----------------|-------------------|----------|--------------------------|-------------------|---------------------|------------------------|------------|
| Program Code 💠                             |                                 | Case Number 💠   |                   |          | Case Head Of Household 🕏 |                   |                     |                        |            |
| 04DF                                       |                                 | XXXXXXXXX       |                   |          | XXXXXXXXXXXX             |                   |                     |                        |            |
| l - 1 of 1                                 |                                 |                 |                   |          |                          |                   |                     |                        |            |
| Benefit Plan                               |                                 |                 |                   |          |                          |                   |                     |                        |            |
| Plan Description 💠                         | Сорау 🕏                         | Coinsurance 🕏   | Base Deductible 💠 |          | Remaining Deductible 🕏   |                   | Plan From 💠         |                        | Plan To 💠  |
| Medicaid Fee For Service                   | \$0.00                          | 0%              | \$0.00            |          | \$0.00                   |                   | 03/01/2019          |                        | 03/31/2019 |
| l - 1 of 1                                 |                                 |                 |                   |          |                          |                   |                     |                        |            |
| Service Type                               |                                 |                 |                   |          |                          |                   |                     |                        |            |
| Copay details are available on DHS Website |                                 |                 |                   |          |                          |                   |                     |                        |            |
| Service Type Code 🕏                        | Service Type Code Description 🕏 |                 | Service Type 🕏    | Copay 🕏  | Coinsurance 💠            | Base Deductible 🕏 |                     | Remaining Deductible 🕏 |            |
| ) - 0 of 0                                 | <u>'</u>                        |                 | •                 | <u>'</u> | '                        | •                 |                     |                        |            |
| Primary Care Provider                      |                                 |                 |                   |          |                          |                   |                     |                        |            |
| Provider ID 🕏                              | Provider N                      | Provider Name 💠 |                   |          |                          | Organization      | Organization Name 🕏 |                        |            |