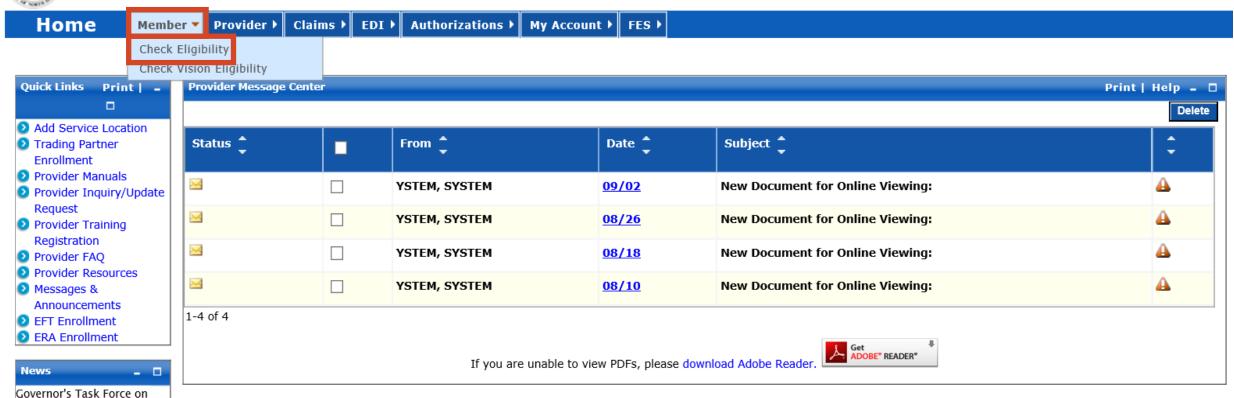

## > Member

Access to Affordable Health

Insurance

Check Eligibility

# > Check Eligibility

- Eligibility Inquiry Must enter at least 3 criteria
  - ✓ Member ID
  - ✓ Date of Birth
  - ✓ Last Name
  - ✓ First Name