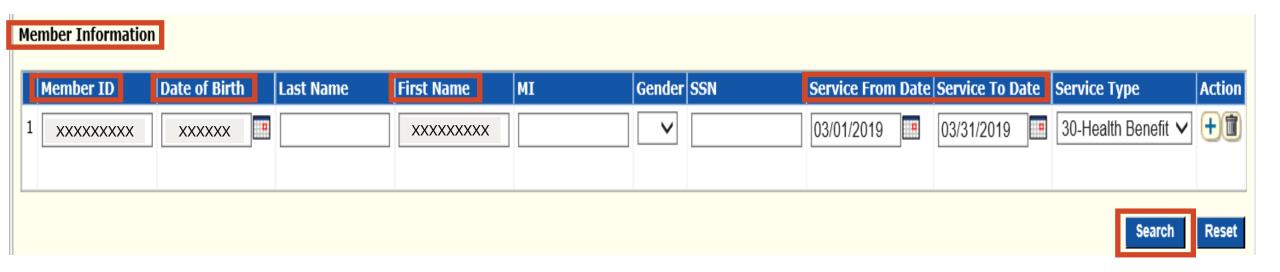

### > Member Information

- Member ID
- Date of Birth MM/DD/YYYY
- First Name
- Service From Date
- Service to Date
- Search

### Search Results

Please click on a row to view the member's eligibility detail.

| Member ID 🕏 | Date of Birth 🕏 | Last Name 🕏 | First Name 🕏 | мі 💠 | Gender 🕏 | SSN 🕏 | Service From Date 🕏 | Service To Date 🕏 | Service Type Code 🕏 | TPL ‡ |
|-------------|-----------------|-------------|--------------|------|----------|-------|---------------------|-------------------|---------------------|-------|
| XXXXXXXX    | XXXXXXX         | XXXXXXXX    | XXXXXXXX     | X    | X        |       | 03/01/2019          | 03/31/2019        | 30-Health Benefit   | Υ     |