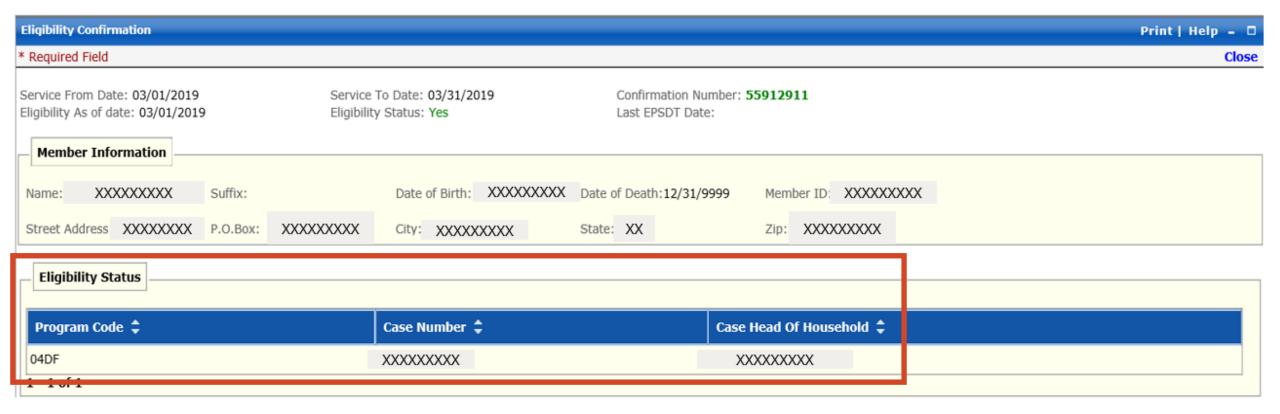

# **Eligibility Confirmation Eligibility Status**

- Program Code
- Case Number
- Case Head of Household

| Eligibility Status                         |                                 |                 |                   |          |                          |                   |                     |                        |            |
|--------------------------------------------|---------------------------------|-----------------|-------------------|----------|--------------------------|-------------------|---------------------|------------------------|------------|
| Program Code 💠                             |                                 | Case Number 💠   |                   |          | Case Head Of Household 🕏 |                   |                     |                        |            |
| 04DF                                       |                                 | XXXXXXXXX       |                   |          | XXXXXXXXXXXX             |                   |                     |                        |            |
| l - 1 of 1                                 |                                 |                 |                   |          |                          |                   |                     |                        |            |
| Benefit Plan                               |                                 |                 |                   |          |                          |                   |                     |                        |            |
| Plan Description 💠                         | Сорау 🕏                         | Coinsurance 🕏   | Base Deductible 💠 |          | Remaining Deductible 🕏   |                   | Plan From 💠         |                        | Plan To 💠  |
| Medicaid Fee For Service                   | \$0.00                          | 0%              | \$0.00            |          | \$0.00                   |                   | 03/01/2019          |                        | 03/31/2019 |
| l - 1 of 1                                 |                                 |                 |                   |          |                          |                   |                     |                        |            |
| Service Type                               |                                 |                 |                   |          |                          |                   |                     |                        |            |
| Copay details are available on DHS Website |                                 |                 |                   |          |                          |                   |                     |                        |            |
| Service Type Code 🕏                        | Service Type Code Description 🕏 |                 | Service Type 🕏    | Copay 🕏  | Coinsurance 💠            | Base Deductible 🕏 |                     | Remaining Deductible 🕏 |            |
| ) - 0 of 0                                 | <u>'</u>                        |                 | •                 | <u>'</u> | '                        | •                 |                     |                        |            |
| Primary Care Provider                      |                                 |                 |                   |          |                          |                   |                     |                        |            |
| Provider ID 🕏                              | Provider N                      | Provider Name 💠 |                   |          |                          | Organization      | Organization Name 🕏 |                        |            |