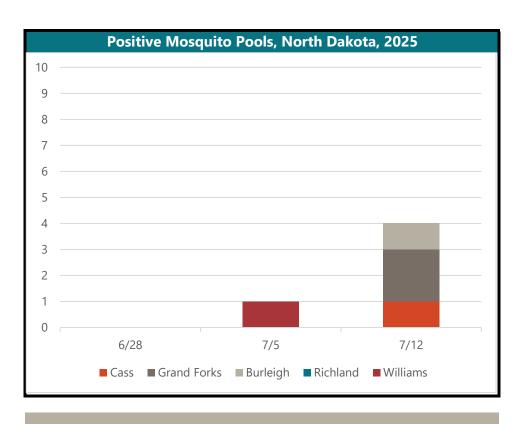

## How to Prevent WNV Use EPA registered insect repellent when outdorrs.

Health

Wear long sleeved shirts and long pants.

Drain sources of standing water to eliminate mosquito larval habitats.

| Positive B    | ird, Vet and | Mosqu | uito Pools |
|---------------|--------------|-------|------------|
| Country       | D:ud         | Vat   | Positive   |
| County        | Bird         | Vet   | Mosqitoes  |
| Adams         | 0            | 0     | 0          |
| Barnes        | 0            | 0     | 0          |
| Benson        | 0            | 0     | 0          |
| Billings      | 0            | 0     | 0          |
| Bottineau     | 0            | 0     | 0          |
| Bowman        | 0            | 0     | 0          |
| Burke         | 0            | 0     | 0          |
| Burleigh      | 0            | 0     | 1          |
| Cass          | 2            | 0     | 1          |
| Cavalier      | 0            | 0     | 0          |
| Dickey        | 0            | 0     | 0          |
| Divide        | 0            | 0     | 0          |
| Dunn          | 0            | 0     | 0          |
| Eddy          | 0            | 0     | 0          |
| Emmons        | 0            | 0     | 0          |
| Foster        | 0            | 0     | 0          |
| Golden Valley | 0            | 0     | 0          |
| Grand Forks   | 0            | 0     | 2          |
| Grant         | 0            | 0     | 0          |
| Griggs        | 0            | 0     | 0          |
| Hettinger     | 0            | 0     | 0          |
| Kidder        | 0            | 0     | 0          |
| LaMoure       | 0            | 0     | 0          |
| Logan         | 0            | 0     | 0          |
| McHenry       | 0            | 0     | 0          |
| McIntosh      | 0            | 0     | 0          |
| McKenzie      | 0            | 0     | 0          |
| McLean        | 0            | 0     | 0          |
| Mercer        | 0            | 0     | 0          |
| Morton        | 0            | 0     | 0          |
| Mountrail     | 0            | 0     | 0          |
| Nelson        | 0            | 0     | 0          |
| Oliver        |              |       |            |
| Pembina       | 0            | 0     | 0          |
|               | 0            | 0     | 0          |
| Pierce        | 0            | 0     | 0          |
| Ramsey        |              |       |            |
| Ransom        | 0            | 0     | 0          |
| Renville      | 0            | 0     | 0          |
| Richland      | 0            | 0     | 0          |
| Rolette       | 0            | 0     | 0          |
| Sargent       | 0            | 0     | 0          |
| Sheridan      | 0            | 0     | 0          |
| Sioux         | 0            | 0     | 0          |
| Slope         | 0            | 0     | 0          |
| Stark         | 0            | 0     | 0          |
| Steele        | 0            | 0     | 0          |
| Stutsman      | 0            | 0     | 0          |
| Towner        | 0            | 0     | 0          |
| Traill        | 0            | 0     | 0          |
| Walsh         | 0            | 0     | 0          |
| Ward          | 0            | 0     | 0          |
| Wells         | 0            | 0     | 0          |
| Williams      | 0            | 0     | 1          |
| Total         | 2            | 0     | 5          |