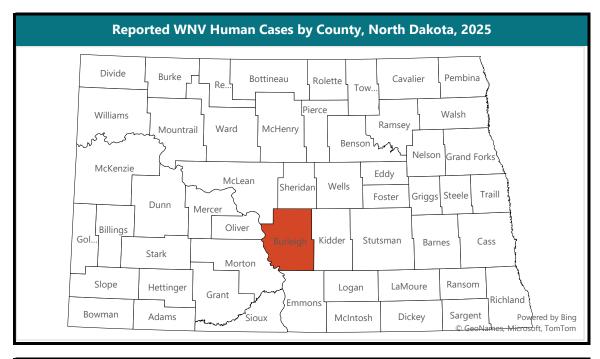

## **West Nile Virus** *Weekly Update*

July 13, 2025 Be Legendary.™

| Reported Human Cases |                    |  |
|----------------------|--------------------|--|
| County               | Number of<br>Cases |  |
| Adams                | 0                  |  |
| Barnes               | 0                  |  |
| Benson               | 0                  |  |
| Billings             | 0                  |  |
| Bottineau            | 0                  |  |
| Bowman               | 0                  |  |
| Burke                | 0                  |  |
| Burleigh             | 1                  |  |
| Cass                 | 0                  |  |
| Cavalier             | 0                  |  |
| Dickey               | 0                  |  |
| Divide               | 0                  |  |
| Dunn                 | 0                  |  |
| Eddy                 | 0                  |  |
| Emmons               | 0                  |  |
| Foster               | 0                  |  |
| Golden Valley        | 0                  |  |
| Grand Forks          | 0                  |  |
| Grant                | 0                  |  |
| Griggs               | 0                  |  |
| Hettinger            | 0                  |  |
| Kidder               | 0                  |  |
| LaMoure              | 0                  |  |
| Logan                | 0                  |  |
| McHenry              | 0                  |  |
| McIntosh             | 0                  |  |
| McKenzie             | 0                  |  |
| McLean               | 0                  |  |
| Mercer               | 0                  |  |
| Morton               | 0                  |  |
| Mountrail            | 0                  |  |
| Nelson               | 0                  |  |
| Oliver               | 0                  |  |
| Pembina              | 0                  |  |
| Pierce               | 0                  |  |
| Ramsey               | 0                  |  |
| Ransom               | 0                  |  |
| Renville             | 0                  |  |
| Richland             | 0                  |  |
| Rolette              | 0                  |  |
| Sargent              | 0                  |  |
| Sheridan             | 0                  |  |
| Sioux                | 0                  |  |
| Slope                | 0                  |  |
| Stark                | 0                  |  |
| Steele               | 0                  |  |
| Stutsman             | 0                  |  |
| Towner               | 0                  |  |
| Traill               | 0                  |  |
| Walsh                | 0                  |  |
| Ward                 | 0                  |  |
| Wells                | 0                  |  |
| Williams             | 0                  |  |