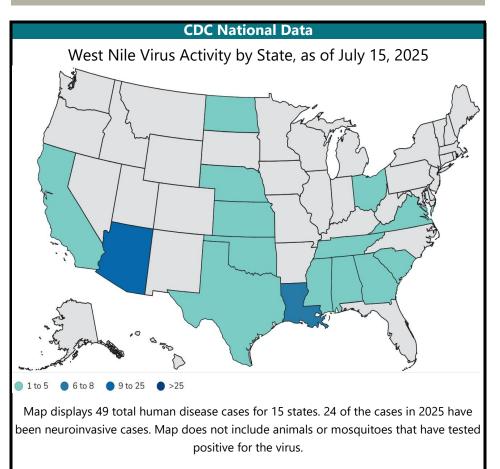

| 0            | 0     | 0          |
| Sargent       | 0            | 0     | 0          |
| Sheridan      | 0            | 0     | 0          |
| Sioux         | 0            | 0     | 0          |
| Slope         | 0            | 0     | 0          |
| Stark         | 0            | 0     | 0          |
| Steele        | 0            | 0     | 0          |
| Stutsman      | 0            | 0     | 0          |
| Towner        | 0            | 0     | 0          |
| Traill        | 0            | 0     | 0          |
| Walsh         | 0            | 0     | 0          |
| Ward          | 0            | 0     | 0          |
| Wells         | 0            | 0     | 0          |
| Williams      | 0            | 0     | 1          |
| Total         | 2            | 0     | 5          |





For more information on West Nile virus, please visit www.hhs.nd.gov/wnv.