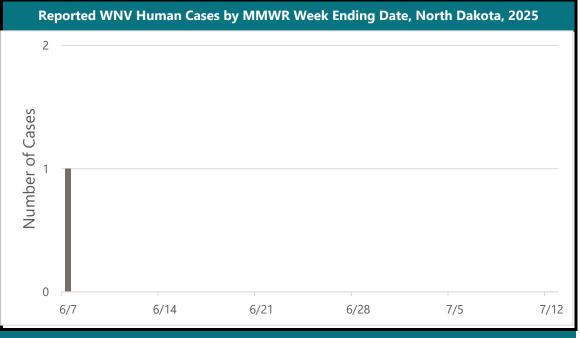

| Age Group | Cases |
|-----------|-------|
| <10       |       |
| 10-19     |       |
| 20-29     |       |
| 30-39     |       |
| 40-49     |       |
| 50-59     |       |
| >60       |       |

| <b>Total Reported Cases</b> |  |  |
|-----------------------------|--|--|
| 1                           |  |  |
|                             |  |  |
|                             |  |  |