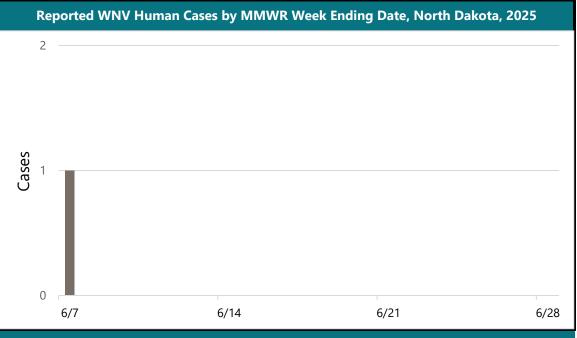

## **West Nile Virus** *Weekly Update*

June 7, 2025

Be Legendary."

| Reported Human Cases |          |  |  |
|----------------------|----------|--|--|
| Number               |          |  |  |
| County               | of Cases |  |  |
| Adams                | 0        |  |  |
| Barnes               | 0        |  |  |
| Benson               | 0        |  |  |
| Billings             | 0        |  |  |
| Bottineau            | 0        |  |  |
| Bowman               | 0        |  |  |
| Burke                | 0        |  |  |
| Burleigh             | 1        |  |  |
| Cass                 | 0        |  |  |
| Cavalier             | 0        |  |  |
| Dickey               | 0        |  |  |
| Divide               | 0        |  |  |
| Dunn                 | 0        |  |  |
| Eddy                 | 0        |  |  |
| Emmons               | 0        |  |  |
| Foster               | 0        |  |  |
| Golden Valley        | 0        |  |  |
| Grand Forks          | 0        |  |  |
| Grant                | 0        |  |  |
| Griggs               | 0        |  |  |
| Hettinger            | 0        |  |  |
| Kidder               | 0        |  |  |
| LaMoure              | 0        |  |  |
| Logan                | 0        |  |  |
| McHenry              | 0        |  |  |
| McIntosh             | 0        |  |  |
| McKenzie             | 0        |  |  |
| McLean               | 0        |  |  |
| Mercer               | 0        |  |  |
| Morton               | 0        |  |  |
| Mountrail            | 0        |  |  |
| Nelson               | 0        |  |  |
| Oliver               | 0        |  |  |
| Pembina              | 0        |  |  |
| Pierce               | 0        |  |  |
| Ramsey               | 0        |  |  |
| Ransom               | 0        |  |  |
| Renville             | 0        |  |  |
| Richland             | 0        |  |  |
| Rolette              | 0        |  |  |
| Sargent              | 0        |  |  |
| Sheridan             | 0        |  |  |
| Sioux                | 0        |  |  |
| Slope                | 0        |  |  |
| Stark                | 0        |  |  |
| Steele               | 0        |  |  |
| Stutsman             | 0        |  |  |
| Towner               | 0        |  |  |
| Traill               | 0        |  |  |
| Walsh                | 0        |  |  |
| Ward                 | 0        |  |  |
| Wells                | 0        |  |  |
| Williams             | 0        |  |  |

| Age Group | Cases |
|-----------|-------|
| <10       |       |
| 10-19     |       |
| 20-29     |       |
| 30-39     |       |
| 40-49     |       |
| 50-59     |       |
| >60       |       |

| Total Reported Cases |  |
|----------------------|--|
| 1                    |  |
|                      |  |
|                      |  |