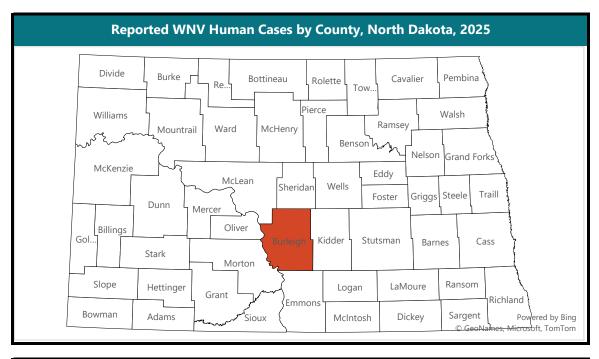

## **West Nile Virus** *Weekly Update*

June 7, 2025

Be Legendary."

| Reported Human Cases |          |  |  |
|----------------------|----------|--|--|
| Number               |          |  |  |
| County               | of Cases |  |  |
| Adams                | 0        |  |  |
| Barnes               | 0        |  |  |
| Benson               | 0        |  |  |
| Billings             | 0        |  |  |
| Bottineau            | 0        |  |  |
| Bowman               | 0        |  |  |
| Burke                | 0        |  |  |
| Burleigh             | 1        |  |  |
| Cass                 | 0        |  |  |
| Cavalier             | 0        |  |  |
| Dickey               | 0        |  |  |
| Divide               | 0        |  |  |
| Dunn                 | 0        |  |  |
| Eddy                 | 0        |  |  |
| Emmons               | 0        |  |  |
| Foster               | 0        |  |  |
| Golden Valley        | 0        |  |  |
| Grand Forks          | 0        |  |  |
| Grant                | 0        |  |  |
| Griggs               | 0        |  |  |
| Hettinger            | 0        |  |  |
| Kidder               | 0        |  |  |
| LaMoure              | 0        |  |  |
| Logan                | 0        |  |  |
| McHenry              | 0        |  |  |
| McIntosh             | 0        |  |  |
| McKenzie             | 0        |  |  |
| McLean               | 0        |  |  |
| Mercer               | 0        |  |  |
| Morton               | 0        |  |  |
| Mountrail            | 0        |  |  |
| Nelson               | 0        |  |  |
| Oliver               | 0        |  |  |
| Pembina              | 0        |  |  |
| Pierce               | 0        |  |  |
| Ramsey               | 0        |  |  |
| Ransom               | 0        |  |  |
| Renville             | 0        |  |  |
| Richland             | 0        |  |  |
| Rolette              | 0        |  |  |
| Sargent              | 0        |  |  |
| Sheridan             | 0        |  |  |
| Sioux                | 0        |  |  |
| Slope                | 0        |  |  |
| Stark                | 0        |  |  |
| Steele               | 0        |  |  |
| Stutsman             | 0        |  |  |
| Towner               | 0        |  |  |
| Traill               | 0        |  |  |
| Walsh                | 0        |  |  |
| Ward                 | 0        |  |  |
| Wells                | 0        |  |  |
| Williams             | 0        |  |  |