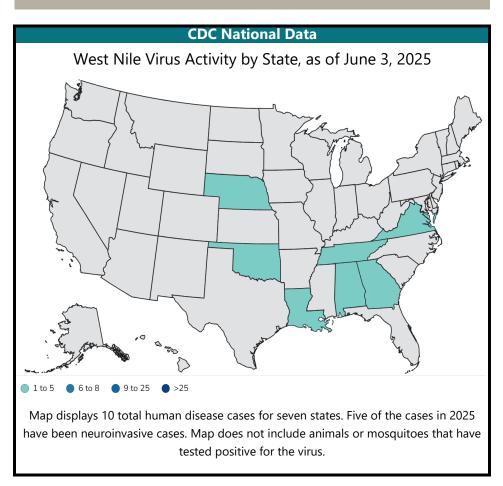

ard                                                                                             | 0                                          | 0                     | 0                           |
| Wells                                                                                            | 0                                          | 0                     | 0                           |
| Williams                                                                                         | 0                                          | 0                     | 0                           |
| Total                                                                                            | 0                                          | 0                     | 0                           |





For more information on West Nile virus, please visit www.hhs.nd.gov/wnv.