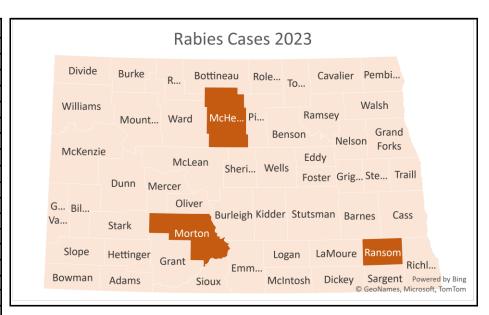

| State    | State County     |   |  |
|----------|------------------|---|--|
| ND       | Adams            | 0 |  |
| ND       | Barnes           | 0 |  |
| ND       | Benson           | 0 |  |
| ND       | Billings         | 0 |  |
| ND       | Bottineau        | 0 |  |
| ND       | Bowman           | 0 |  |
| ND       | Burke            | 0 |  |
| ND       | Burleigh         | 0 |  |
| ND       | Cass             |   |  |
| ND       | Cavalier         | 0 |  |
| ND       |                  |   |  |
|          | Dickey           | 0 |  |
| ND<br>ND | Divide           | 0 |  |
|          | Dunn             |   |  |
| ND       | Eddy             | 0 |  |
| ND       | Emmons           | 0 |  |
| ND       | Foster           | 0 |  |
| ND       | Golden Valley    | 0 |  |
| ND       | Grand Forks      | 0 |  |
| ND       | Grant            | 0 |  |
| ND       | Griggs           | 0 |  |
| ND       | Hettinger        | 0 |  |
| ND       | Kidder           | 0 |  |
| ND       | LaMoure          | 0 |  |
| ND       | Logan            | 0 |  |
| ND       | McHenry          | 1 |  |
| ND       | McIntosh         | 0 |  |
| ND       | McKenzie         | 0 |  |
| ND       | McLean           | 0 |  |
| ND       | Mercer           | 0 |  |
| ND       | Morton           | 1 |  |
| ND       | Mountrail        | 0 |  |
| ND       | Nelson           | 0 |  |
| ND       | Oliver           | 0 |  |
| ND       | Pembina          | 0 |  |
| ND       | Pierce           | 0 |  |
| ND       |                  | 0 |  |
| ND       | Ramsey<br>Ransom | 1 |  |
| ND       | Renville         | 0 |  |
| ND       | Richland         | 0 |  |
| ND       | Rolette          | 0 |  |
|          |                  |   |  |
| ND       | Sargent          | 0 |  |
| ND       | Sheridan         | 0 |  |
| ND       | Sioux            | 0 |  |
| ND       | Slope            | 0 |  |
| ND       | Stark            | 0 |  |
| ND       | Steele           | 0 |  |
| ND       | Stutsman         | 0 |  |
| ND       | Towner           | 0 |  |
| ND       | Traill           | 0 |  |
| ND       | Walsh            | 0 |  |
| ND       | Ward             | 0 |  |
| ND       | Wells            | 0 |  |
| ND       | Williams         | 0 |  |

| Rabies Positive Animals in ND |     |     |       |     |     |       |      |       |
|-------------------------------|-----|-----|-------|-----|-----|-------|------|-------|
| County                        | Bat | Cow | Skunk | Dog | Cat | Horse | Goat | Total |
| McHenry                       |     |     | 1     |     |     |       |      | 1     |
| Morton                        | 1   |     |       |     |     |       |      | 1     |
| Ransom                        |     |     |       | 1   |     |       |      | 1     |
| State Totals                  | 1   |     | 1     | 1   |     |       |      | 3     |