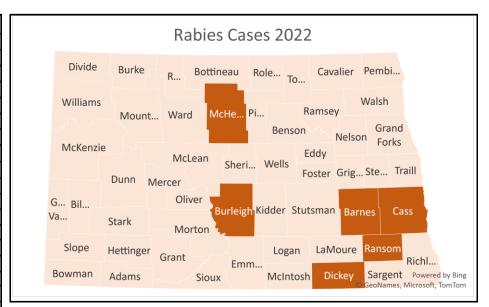

| State    | County              | Count |
|----------|---------------------|-------|
| ND       | Adams               | 0     |
| ND       | Barnes              | 1     |
| ND       | Benson              | 0     |
| ND       | Billings            | 0     |
| ND       | Bottineau           | 0     |
| ND       | Bowman              | 0     |
| ND       | Burke               | 0     |
| ND       | Burleigh            | 1     |
| ND       | Cass                | 1     |
| ND       | Cavalier            | 0     |
| ND       | Dickey              | 1     |
| ND       | Divide              | 0     |
| ND       | Dunn                | 0     |
| ND       | Eddy                | 0     |
| ND       | Emmons              | 0     |
| ND       | Foster              | 0     |
| ND       | Golden Valley       | 0     |
|          |                     | _     |
| ND       | Grand Forks         | 0     |
| ND<br>ND | Grant               | 0     |
| ND       | Griggs<br>Hettinger | 0     |
| ND       | Kidder              | 0     |
|          |                     |       |
| ND       | LaMoure             | 0     |
| ND       | Logan               | 0     |
| ND       | McHenry             | 1     |
| ND       | McIntosh            | 0     |
| ND       | McKenzie            | 0     |
| ND       | McLean              | 0     |
| ND       | Mercer              | 0     |
| ND       | Morton              | 0     |
| ND       | Mountrail           | 0     |
| ND       | Nelson              | 0     |
| ND       | Oliver              | 0     |
| ND       | Pembina             | 0     |
| ND       | Pierce              | 0     |
| ND       | Ramsey              | 0     |
| ND       | Ransom              | 1     |
| ND       | Renville            | 0     |
| ND       | Richland            | 0     |
| ND       | Rolette             | 0     |
| ND       | Sargent             | 0     |
| ND       | Sheridan            | 0     |
| ND       | Sioux               | 0     |
| ND       | Slope               | 0     |
| ND       | Stark               | 0     |
| ND       | Steele              | 0     |
| ND       | Stutsman            | 0     |
| ND       | Towner              | 0     |
| ND       | Traill              | 0     |
| ND       | Walsh               | 0     |
| ND       | Ward                | 0     |
| ND       | Wells               | 0     |
| ND       | Williams            | 0     |