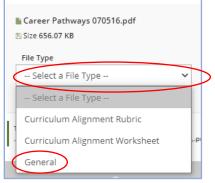

|                                               |       |              |  |  |  |  |  |
|                                                                                                                                                                         |                                               |       |              |  |  |  |  |  |
|                                                                                                                                                                         | Save                                          | Close |              |  |  |  |  |  |

### Click ∨ to the right of Select a File Type, then click General.



### After you click General then click the Green Save button at the bottom.



# Your document will be successfully loaded when you see this screen.



# Click the Return button to return to your Organization profile.



#### The list of documents will be displayed here.