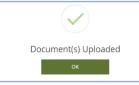

|       |              |  |  |  |  |  |
|                                                                                                                                                                         |                                               |       |              |  |  |  |  |  |
|                                                                                                                                                                         | Save                                          | Close |              |  |  |  |  |  |

### Click ∨ to the right of Select a File Type, then click General.



### After you click General then click the Green Save button at the bottom.



# Your document will be successfully loaded when you see this screen.



# Click the Return button to return to your Organization profile.



#### The list of documents will be displayed here.