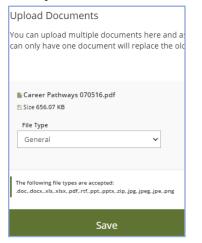

|                                               |       |              |  |  |  |  |  |
|                                                                                                                                                                         |                                               |       |              |  |  |  |  |  |
|                                                                                                                                                                         | Save                                          | Close |              |  |  |  |  |  |

### Click ∨ to the right of Select a File Type, then click General.



### After you click General then click the Green Save button at the bottom.



# Your document will be successfully loaded when you see this screen.



# Click the Return button to return to your Organization profile.



#### The list of documents will be displayed here.