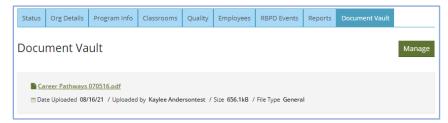

|                                               |       |              |  |  |  |  |  |
|                                                                                                                                                                         | Save                                          | Close |              |  |  |  |  |  |

### Click ∨ to the right of Select a File Type, then click General.



### After you click General then click the Green Save button at the bottom.



# Your document will be successfully loaded when you see this screen.



# Click the Return button to return to your Organization profile.



#### The list of documents will be displayed here.