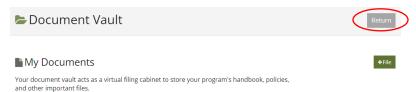

# Click the Return button to return to your Organization profile.

#### The list of documents will be displayed here.