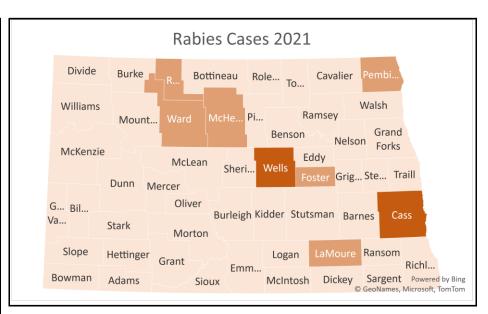

| State    | County             | Count |
|----------|--------------------|-------|
| ND       | Adams              | 0     |
| ND       | Barnes             | 0     |
| ND       | Benson             | 0     |
| ND       | Billings           | 0     |
| ND       | Bottineau          | 0     |
| ND       | Bowman             | 0     |
| ND       | Burke              | 0     |
| ND       | Burleigh           | 0     |
| ND       | Cass               | 2     |
| ND       | Cavalier           | 0     |
| ND       | Dickey             | 0     |
| ND       | Divide             | 0     |
| ND       | Dunn               | 0     |
| ND       | Eddy               | 0     |
| ND       | Emmons             | 0     |
| ND       | Foster             | 1     |
| ND       | Golden Valley      | 0     |
| ND       | Grand Forks        | 0     |
|          |                    |       |
| ND<br>ND | Grant              | 0     |
| ND       | Griggs             | 0     |
|          | Hettinger          |       |
| ND       | Kidder             | 0     |
| ND       | LaMoure            | 1     |
| ND       | Logan              | 0     |
| ND       | McHenry            | 1     |
| ND       | McIntosh           | 0     |
| ND       | McKenzie           | 0     |
| ND       | McLean             | 0     |
| ND       | Mercer             | 0     |
| ND       | Morton             | 0     |
| ND       | Mountrail          | 0     |
| ND       | Nelson             | 0     |
| ND       | Oliver             | 0     |
| ND       | Pembina            | 1     |
| ND       | Pierce             | 0     |
| ND       | Ramsey             | 0     |
| ND       | Ransom             | 0     |
| ND       | Renville           | 1     |
| ND       | Richland           | 0     |
| ND       | Rolette            | 0     |
| ND       | Sargent            | 0     |
| ND       | Sheridan           | 0     |
| ND       | Sioux              | 0     |
| ND       | +                  | 0     |
| ND       | Slope<br>Stark     | 0     |
| ND       | Steele             | 0     |
| ND<br>ND |                    | 0     |
| ND<br>ND | Stutsman<br>Towner | 0     |
| ND       | Traill             | 0     |
|          |                    | 0     |
| ND       | Walsh              | 1     |
| ND       | Ward               |       |
| ND       | Wells              | 2     |
| ND       | Williams           | 0     |