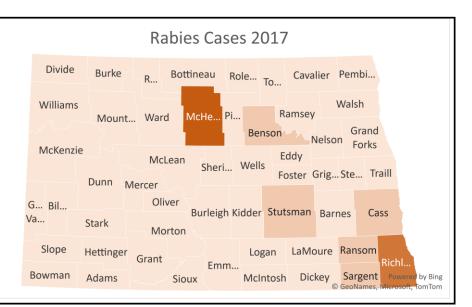

| State    | County             | Count |
|----------|--------------------|-------|
| ND       | Adams              | 0     |
| ND       | Barnes             | 0     |
| ND       | Benson             | 1     |
| ND       | Billings           | 0     |
| ND       | Bottineau          | 0     |
| ND       | Bowman             | 0     |
| ND       | Burke              | 0     |
| ND       | Burleigh           | 0     |
| ND       | Cass               | 1     |
| ND       | Cavalier           | 0     |
| ND       | Dickey             | 0     |
| ND       | Divide             | 0     |
| ND       | Dunn               | 0     |
| ND       | Eddy               | 0     |
| ND       | Emmons             | 0     |
| ND       | Foster             | 0     |
| ND       | Golden Valley      | 0     |
| ND       | Grand Forks        | 0     |
| ND       | Grant              | 0     |
| ND       | Griggs             | 0     |
| ND       | Hettinger          | 0     |
| ND       | Kidder             | 0     |
| ND       | LaMoure            | 0     |
| ND       | Logan              | 0     |
| ND       | McHenry            | 5     |
| ND       | -                  | 0     |
|          | McIntosh           |       |
| ND<br>ND | McKenzie<br>McLean | 0     |
|          |                    | -     |
| ND       | Mercer             | 0     |
| ND       | Morton             | 0     |
| ND       | Mountrail          | 0     |
| ND       | Nelson             | 0     |
| ND       | Oliver             | 0     |
| ND       | Pembina            | 0     |
| ND       | Pierce             | 0     |
| ND       | Ramsey             | 0     |
| ND       | Ransom             | 1     |
| ND       | Renville           | 0     |
| ND       | Richland           | 4     |
| ND       | Rolette            | 0     |
| ND       | Sargent            | 1     |
| ND       | Sheridan           | 0     |
| ND       | Sioux              | 0     |
| ND       | Slope              | 0     |
| ND       | Stark              | 0     |
| ND       | Steele             | 0     |
| ND       | Stutsman           | 1     |
| ND       | Towner             | 0     |
| ND       | Traill             | 0     |
| ND       | Walsh              | 0     |
| ND       | Ward               | 0     |
| ND       | Wells              | 0     |
| ND       | Williams           | 0     |

| Rabies Positive Animals in ND |     |     |       |     |     |       |      |       |  |  |
|-------------------------------|-----|-----|-------|-----|-----|-------|------|-------|--|--|
| County                        | Bat | Cow | Skunk | Dog | Cat | Horse | Goat | Total |  |  |
| Benson                        | 0   | 0   | 1     | 0   | 0   | 0     | 0    | 1     |  |  |
| Cass                          | 0   | 0   | 1     | 0   | 0   | 0     | 0    | 1     |  |  |
| McHenry                       | 0   | 0   | 4     | 0   | 1   | 0     | 0    | 5     |  |  |
| Ransom                        | 0   | 0   | 0     | 0   | 1   | 0     | 0    | 1     |  |  |
| Richland                      | 0   | 0   | 4     | 0   | 0   | 0     | 0    | 4     |  |  |
| Sargent                       | 0   | 0   | 1     | 0   | 0   | 0     | 0    | 1     |  |  |
| Stutsman                      | 0   | 0   | 0     | 0   | 0   | 0     | 1    | 1     |  |  |
| State Totals                  | 0   | 0   | 11    | 0   | 2   | 0     | 1    | 14    |  |  |