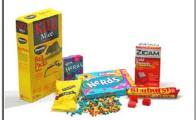

#### Poison Look-Alikes:

- Mice pellets
- Chewable cold medicine

Safe to eat: Candy