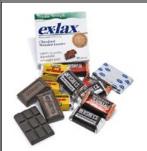

### Poison Look-Alikes:

- Windshield-Wiper fluid
- Mouthwash
- · Rinse agent for dishwasher

Safe to eat: Mini chocolate bars

### Poison Look-Alike:

Laxative

Safe to use: Toothpaste