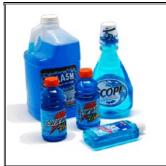

# **Poison Look-Alikes**

Safe to drink: Blue sports drinks

### Poison Look-Alikes:

- Windshield-Wiper fluid
- Mouthwash
- · Rinse agent for dishwasher

Safe to eat: Mini chocolate bars