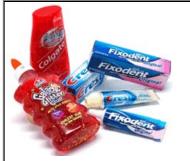

### Poison Look-Alike:

Laxative

Safe to use: Toothpaste

### Poison Look-Alikes:

- Glitter glue
- Denture adhesive

Safe to drink: Apple juice