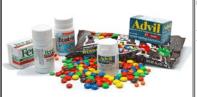

## Poison Look-Alikes:

- Ibuprofen tablets
- Iron supplement tablets
- Aspirin tablets

Safe to eat: Candy