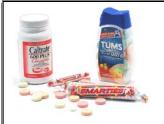

# **Poison Look-Alikes**



Safe to drink: Blue sports drinks

### Poison Look-Alikes:

- Windshield-Wiper fluid
- Mouthwash
- · Rinse agent for dishwasher



Safe to eat: Mini chocolate bars

### Poison Look-Alike:

Laxative



Safe to use: Toothpaste

### Poison Look-Alikes:

- Glitter glue
- Denture adhesive



Safe to drink: Apple juice

## Poison Look-Alikes:

- Mouthwash
- Household cleaner



Safe to eat: Gummy bears

## Poison Look-Alikes:

• Gummy vitamins. These are ok when taken as directed, but too many can be dangerous for kids.



Safe to eat: Candy-coated chocolates

## Poison Look-Alikes:

- Ibuprofen tablets
- Iron supplement tablets
- Aspirin tablets



Safe to eat: Candy

#### Poison Look-Alikes:

- Mice pellets
- Chewable cold medicine



Safe to eat: Candy

## Poison Look-Alikes:

• Calcium supplement chewable tablets