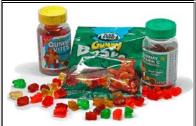

## Poison Look-Alikes:

- Mouthwash
- Household cleaner

Safe to eat: Gummy bears

## Poison Look-Alikes:

• Gummy vitamins. These are ok when taken as directed, but too many can be dangerous for kids.

Safe to eat: Candy-coated chocolates