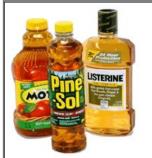

### Poison Look-Alikes:

- Glitter glue
- Denture adhesive

Safe to drink: Apple juice

## Poison Look-Alikes:

- Mouthwash
- Household cleaner

Safe to eat: Gummy bears