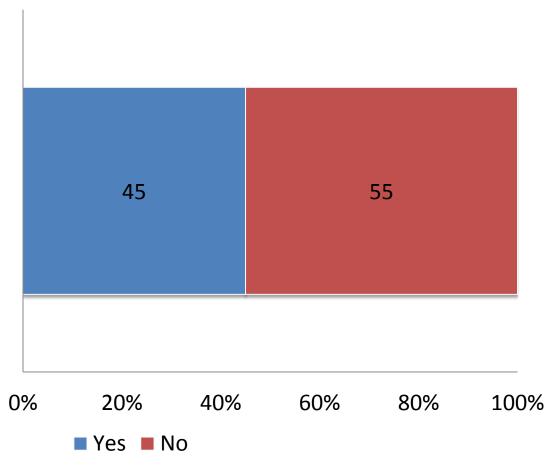

#### Strategy Implementation

Does your organization choose strategies to implement because they are suggested in the ND Cancer Control Plan?

Does your organization implement any strategies suggested in the State Cancer Plan?