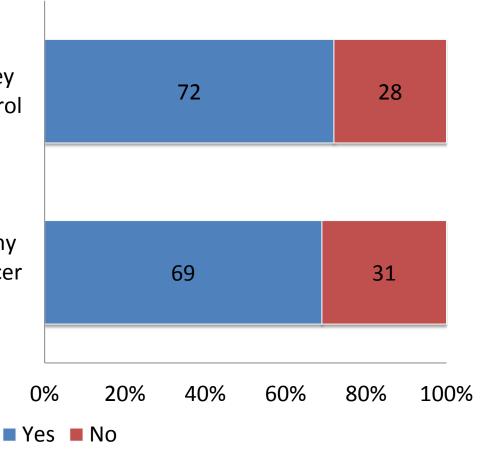

#### Strategy Implementation

Does your organization choose strategies to implement because they are suggested in the ND Cancer Control Plan?

Does your organization implement any strategies suggested in the State Cancer Plan?