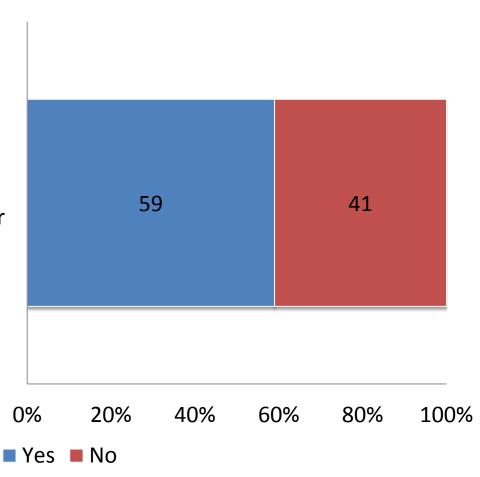

#### Strategy Implementation

Does your organization choose strategies to implement because they are suggested in the ND Cancer Control Plan?

Does your organization implement any strategies suggested in the State Cancer Plan?