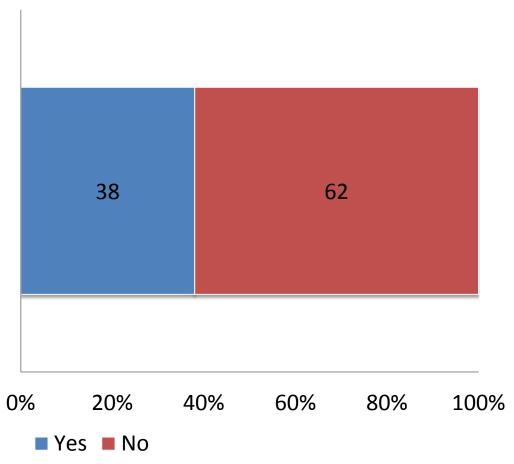

#### Strategy Implementation

Does your organization choose strategies to implement because they are suggested in the ND Cancer Control Plan?

Does your organization implement any strategies suggested in the State Cancer Plan?