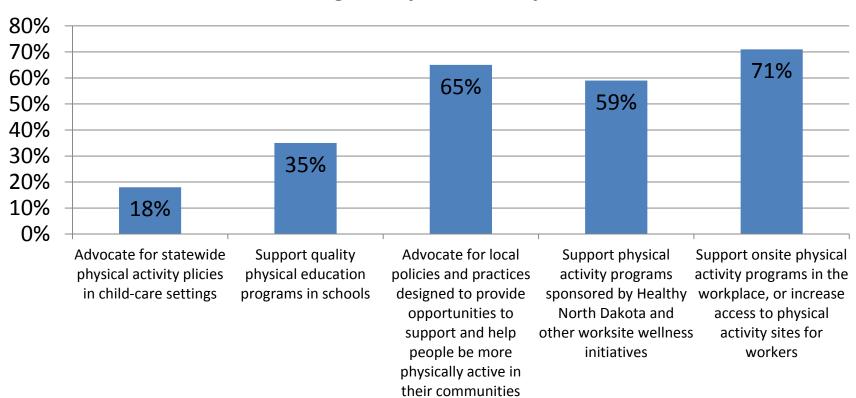

# North Dakota Statewide Cancer Plan Evaluation

#### Strategy Implementation

Does your organization choose strategies to implement because they are suggested in the ND Cancer Control Plan?

Does your organization implement any strategies suggested in the State Cancer Plan?



#### Nutrition

Is your organization implementing any strategies in regards to nutrition?



#### Nutrition

## Strategies Used by Partners who are Working on Nutrition Goals



### **Physical Activity**

Is your organization implementing any strategies in regards to physical activity?



### **Physical Activity**

### Strategies Used by Partners who are Working on Physical Activity Goals



### **Physical Activity**

### Strategies Used by Partners who are Working on Physical Activity Goals



#### **UV** Protection

Is your organization implementing any strategies in regards to UV protection?



#### **UV** Protection

### Strategies Used by Partners who are Working on UV Protection Goals



#### **UV** Protection

### Strategies Used by Partners who are Working on UV Protection Goals



#### **HPV Vaccination**

Is your organization implementing any strategies in regards to HPV vaccination?



#### **HPV Vaccination**

#### Strategies Used by Partners who are **Working on HPV vaccination goals**



Support the Federal Advisory recommendations regarding HPV of all age-appropriate females and males

Work with partners to conduct Committee on Immunization Practices community