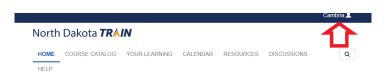

**Step 3:** Once logged-in, select your name in the upper right corner, select my profile.

**Step 4:** Select 'Join another group' search by location, select 'North Dakota,' select the group in which you work such as Local Public Health, Hospital/Health Care Facility, etc. Confirm your selections by clicking on save.