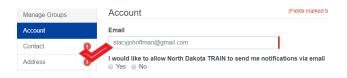

**Step 5:** In your profile, select 'Account,' select 'yes' to allow TRAIN to send notifications via e-mail. This is step is crucial in receiving course updates. Be sure to select 'Save' at the top of the screen.