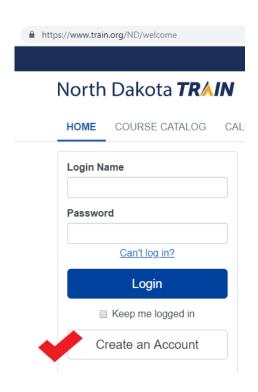

## How to create your TRAIN account

Step 1: Visit www.train.org/ND

**Step 2:** Create an account, or log-in if you have an existing account. If you already have an account, you will be asked to 'Join another group' see step 4-6.