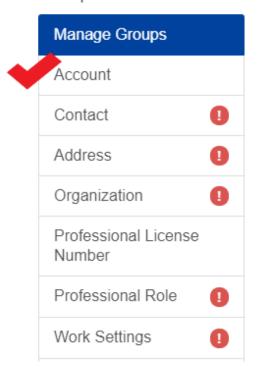

## Your Profile Is in

Your profile contains all your sy required settings some site function incomplete.

**Step 6**: Finish updating the required fields and start training!