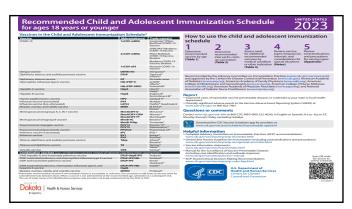

Dakota | Health & Human Ser

| Vaccine                                                                        | Dirth      | 1 mo                     | 2 mos                 | 4 mos                | 6 mos                | 9 1001                   | 121001      | 15 mos        | 18 mos                      | 19-23 mos         | 2-3 yrs    | 4-6 yrs                   | 7-10 yrs     | 11-12 yrs            | 13-15 yrs                    | 16 yrs 1                  | 17-18 yr |
|--------------------------------------------------------------------------------|------------|--------------------------|-----------------------|----------------------|----------------------|--------------------------|-------------|---------------|-----------------------------|-------------------|------------|---------------------------|--------------|----------------------|------------------------------|---------------------------|----------|
| Hepatitis B (HepB)                                                             | 1º dose    | 4-2-1                    | tose•                 |                      | -                    |                          |             |               |                             |                   |            |                           |              |                      |                              |                           |          |
| Rotavirus (RV): RV1 (2-shose series),<br>RVS (3-shose series)                  |            |                          | 1 <sup>rd</sup> shoce | 2 <sup>rd</sup> date | See Notes            |                          |             |               |                             |                   |            |                           |              |                      |                              |                           |          |
| Diphtheria, tetanus, acellular pertussis<br>(DTaP <7 yrs)                      |            |                          | 1º doce               | 2 <sup>rd</sup> dase | 3 <sup>st</sup> dose |                          |             | <b>ه</b>      | ose•                        |                   |            | 3 <sup>th</sup> close     |              |                      |                              |                           |          |
| Haemaphilus influenzae type b (Hib)                                            |            |                          | 1º dose               | 2 <sup>rd</sup> dose | See Notes            |                          | -T'or -F    | n dose        |                             |                   |            |                           |              |                      |                              |                           |          |
| Pneumococcal conjugate<br>(PCV13, PCV15)                                       |            |                          | 1º dose               | 2 <sup>nd</sup> dose | 3ª dose              |                          | 4           | lose >        |                             |                   |            |                           |              |                      |                              |                           |          |
| Inactivated policyleus<br>OPV <10 yrs)                                         |            |                          | 1º dose               | 2 <sup>rd</sup> dose | •                    |                          |             |               | •                           |                   |            | 4 <sup>th</sup> dose      |              |                      |                              |                           | See      |
| COVID-19 (1vCOV-mRNA,<br>2vCOV-mRNA, 1vCOV-aPS)                                |            |                          |                       |                      |                      |                          |             |               | 2- or 3- o                  | lose primary      | series and | booster (Se               | e Notes)     |                      |                              |                           |          |
| Influenza (EV4)                                                                |            |                          |                       |                      |                      |                          |             | Annual vaco   | cination 1 or               | 2 doses           |            |                           | T            | Anna                 | al vaccinatio                | n 1 dose only             |          |
| Influenza (LAIV4)                                                              |            |                          |                       |                      |                      |                          |             |               |                             |                   | A          | al vaccinat<br>or 2 doses | ian er       | Ato                  | ual vaccinati                | on 1 dose on              | v        |
| Measles, mumps, rubella (MMR)                                                  |            |                          |                       |                      | See                  | Notes                    | · · · · · · | kasa          |                             |                   |            | 2 <sup>nd</sup> disse     |              |                      |                              |                           |          |
| Varicella (VAR)                                                                |            |                          |                       |                      |                      |                          | 4           | lase          |                             |                   |            | 2 <sup>nd</sup> disse     |              |                      |                              |                           |          |
| Hepatitis A (HepA)                                                             |            |                          |                       |                      | See                  | Notes                    |             | 2-close serie | s, See Notes                |                   |            |                           |              |                      |                              |                           |          |
| Tetanus, sliphtheria, acellular pertussis<br>(Tidap 27 yrs)                    |            |                          |                       |                      |                      |                          |             |               |                             |                   |            |                           |              | 1 dose               |                              |                           |          |
| Human papillomavirus (HPV)                                                     |            |                          |                       |                      |                      |                          |             |               |                             |                   |            |                           |              | See<br>Notes         |                              |                           |          |
| Meningococcal (MenACWY-D >9 mos,<br>MenACWY-CRM =2 mos, MenACWY-TT<br>>2years) |            |                          |                       |                      |                      |                          |             | See Notes     |                             |                   |            |                           |              | 1ª dose              |                              | 2 <sup>-4</sup> dose      |          |
| Meningococcal B<br>(MenB-4C, MenB-FHbp)                                        |            |                          |                       |                      |                      |                          |             |               |                             |                   |            |                           |              |                      | See No                       | 048                       |          |
| Pneumococcal polysaccharide<br>(PPSVZ3)                                        |            |                          |                       |                      |                      |                          |             |               |                             |                   |            |                           |              | See Notes            |                              |                           |          |
| Dengue (DEN4CYD) 9-16 yrs)                                                     |            |                          |                       |                      |                      |                          |             |               |                             |                   |            |                           |              | Seropos<br>dengue i  | itive in ende<br>reas (See N | mic<br>stes)              |          |
| Range of recommended ages for all children                                     | Range of a | ecommend<br>ap vaccinati | ed ages<br>on         | Par For              | nge of recor         | nmended a<br>hrisk group | igen 🔁      | Recomm        | nended vao<br>in in this ag | cination<br>group | Be         | commende<br>shared clin   | d veccinati- | on based<br>5-making | No                           | recommend<br>t applicable | ation/   |