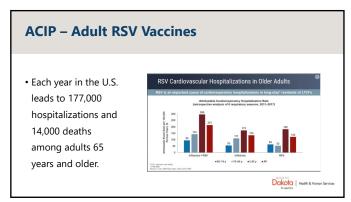

#### **ACIP – Adult RSV Vaccines**

- Pfizer (bivalent RSVpreF) and GSK (adjuvanted RSVpreF3) each have a RSV vaccine in development for older adults
- In trials, both have shown efficacy against lower respiratory tract infections
  - GSK: 82.5% efficacy against RSV Lower Respiratory Tract Disease and 87.5% against medically attended RSV Lower Respiratory Tract Disease
  - Pfizer: 85.7% efficacy against RSV Lower Respiratory Tract Illness and 80.00% against medically attended RSV Lower Respiratory Tract Illness
- + Safety: concerns about adverse events with both products, particularly Guillain-barre syndrome
- Trials were conducted in adults 60 years and up, ACIP Work Group considering 65 years and up
- More data needed and products will be discussed at future meetings
- Dakota | Health & Human Services