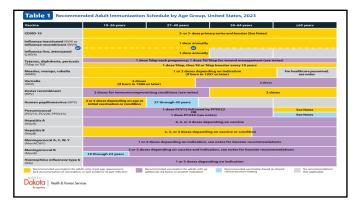

#### 2023 Recommended Immunization Schedule Adult ages 19 years or older

Routine Immunization Schedule (table 1) updates:

- New COVID-19 vaccine row in yellow, indicating that it is routinely recommended for all adults
- MMR row text in the column for ≥65 years referring providers to notes for considerations for healthcare providers
- Hepatitis A row updated text "2, 3, or 4 doses depending on vaccine"