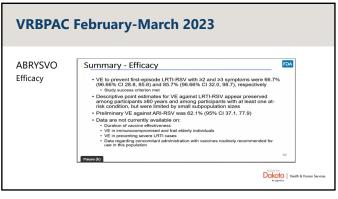

#### **ACIP – Pediatric/Maternal RSV Vaccines**

- Pfizer bivalent RSV Prefusion (RSVpreF) vaccine product being studied for administration during pregnancy
- One dose at 24-36 weeks gestation to provide passive immunity to infants against LRTI and severe LRTI caused by RSV
- Phase 3 findings suggest a favorable safety profile and 82% efficacy against severe RSV up to 3
  months of age and 69% at 6 months
- If licensed by the FDA, ACIP vote anticipated at October 2023 meeting