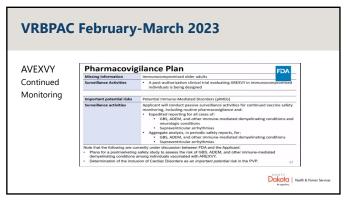

### **VRBPAC February-March 2023 Topics**

- Safety and effectiveness of ABRYSVO, Pfizer's Respiratory Syncytial Virus Vaccine for adults 60 years and older
- Safety and effectiveness of AVEXVY, GSK's Respiratory Syncytial Virus Vaccine, Recombinant, Adjuvanted for adults 60 years and older