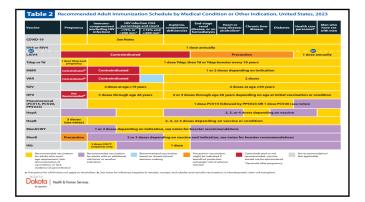

#### 2023 Recommended Immunization Schedule Adult ages 19 years or older

Immunization by Medical Indication Schedule (table 2) updates:

- New COVID-19 vaccine row in yellow, refers to notes regarding the immunocompromised and HIV positive
- Hepatitis A row updated text "2, 3, or 4 doses depending on vaccine"