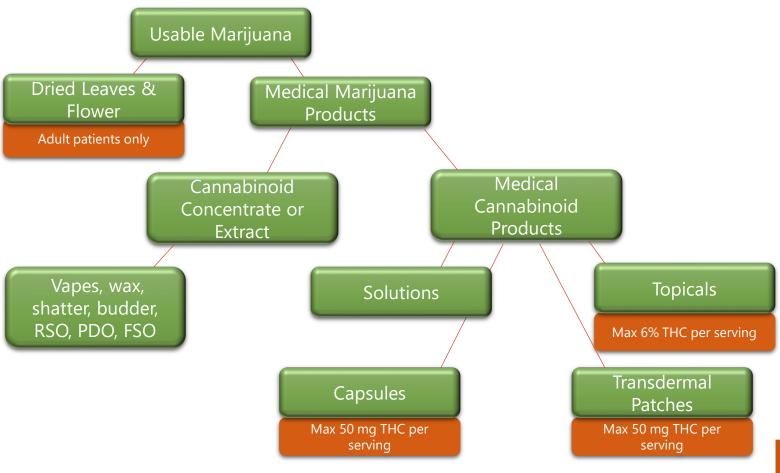

## Types of Usable Marijuana

See NDCC Section 19-24.1-33 for more information regarding limitations NDCC Chapter 19-24.1

## Dried Leaves and Flower Purchase

| and Possession Limits               |                                                                       |                                                                                                                                     |                                                               |
|-------------------------------------|-----------------------------------------------------------------------|-------------------------------------------------------------------------------------------------------------------------------------|---------------------------------------------------------------|
|                                     | Standard                                                              | Enhanced                                                                                                                            | 0 (Zero)                                                      |
| Who                                 | All patients<br>19 and older<br>Indicated on<br>card as<br>'standard' | Patients with<br>the condition<br>of cancer;<br>authorized<br>by<br>healthcare<br>provider<br>Indicated on<br>card as<br>'enhanced' | Minor patients (under 19 years old) Indicated on card as 'no' |
| Purchase<br>Limit within<br>30 days | 2.5 ounces                                                            | 6 ounces                                                                                                                            | Zero ounces                                                   |
| Possession<br>Limit                 | 3 ounces                                                              | 7.5 ounces                                                                                                                          | Zero ounces                                                   |

## Other product purchase and possession limit

| Adult Patients<br>19 years and older                                      | Minor Patients<br>Under 19 years                                                                                                                                     |  |  |
|---------------------------------------------------------------------------|----------------------------------------------------------------------------------------------------------------------------------------------------------------------|--|--|
| Can purchase (within 30 days) up to 6,000 mg of THC  Possession: no limit | Designated caregiver can purchase on patient's behalf (within 30 days) up to 6,000 mg of THC. Pediatric product cannot be greater than 6% THC.  Possession: no limit |  |  |