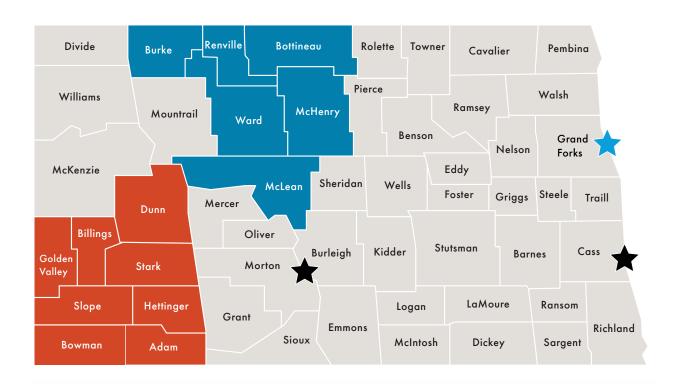

## Mobile Food Unit Regulatory Jurisdictions Map

## **CONTACT:**

- ☐ Food & Lodging Unit (HHS) (701) 328-1291
- First District Health Unit (701) 852-1376
- Southwestern District Health Unit (701) 483-0171
- ★ Grand Forks Public Health City of Grand Forks (701) 787-8100
- Bismarck-Burleigh Public Health City of Bismarck (701) 355-3400 Fargo Cass Public Health - Cities of Fargo and West Fargo • (701) 241-1360

RECIPROCITY: Reciprocity is mostly statewide, meaning health agencies recognize and accept each other's licenses, EXCEPT for Fargo Cass Public Health and Bismarck-Burleigh Public Health. Mobile food units operating in those two areas need to contact those agencies for licensing.