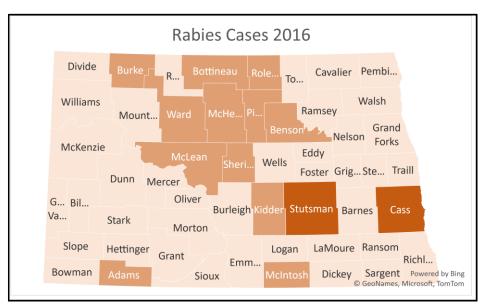

| State    | County        | Count                                            |
|----------|---------------|--------------------------------------------------|
| ND       | Adams         | 1                                                |
| ND       | Barnes        | 0                                                |
| ND       | Benson        | 1                                                |
| ND       | Billings      | 0                                                |
| ND       | Bottineau     | 1                                                |
| ND       | Bowman        | 0                                                |
| ND       | Burke         | 1                                                |
| ND       | Burleigh      | 0                                                |
| ND       | Cass          | 2                                                |
| ND       | Cavalier      | 0                                                |
| ND       | Dickey        | 0                                                |
| ND       | Divide        | 0                                                |
| ND       | Dunn          | 0                                                |
| ND       | Eddy          | 0                                                |
| ND       | Emmons        | 0                                                |
| ND       | Foster        | 0                                                |
| ND       | Golden Valley | 0                                                |
| ND       | Grand Forks   | 0                                                |
| ND       | Grant         | 0                                                |
| ND       | Griggs        | 0                                                |
| ND       | Hettinger     | 0                                                |
| ND       | Kidder        | 1                                                |
| ND       | LaMoure       | 0                                                |
| ND       | Logan         | 0                                                |
| ND       | McHenry       | 1                                                |
| ND       | McIntosh      | 1                                                |
|          | McKenzie      |                                                  |
| ND<br>ND | McLean        | 0                                                |
|          |               |                                                  |
| ND       | Mercer        | 0                                                |
| ND       | Morton        | 0                                                |
| ND       | Mountrail     | 0                                                |
| ND       | Nelson        | 0                                                |
| ND       | Oliver        | 0                                                |
| ND       | Pembina       | 0                                                |
| ND       | Pierce        | 1                                                |
| ND       | Ramsey        | 0                                                |
| ND       | Ransom        | 0                                                |
| ND       | Renville      | 0                                                |
| ND       | Richland      | 0                                                |
| ND       | Rolette       | 1                                                |
| ND       | Sargent       | 0                                                |
| ND       | Sheridan      | 1                                                |
| ND       | Sioux         | 0                                                |
| ND       | Slope         | 0                                                |
| ND       | Stark         | 0                                                |
| ND       | Steele        | 0                                                |
| ND       | Stutsman      |                                                  |
| ND       | Towner        | 2                                                |
| ND       | Traill        |                                                  |
| ND       | Walsh         | 0 0 1                                            |
| ND       | Ward          | 1                                                |
| ND       | Wells         | 0                                                |
| ND       | Williams      | <del>                                     </del> |