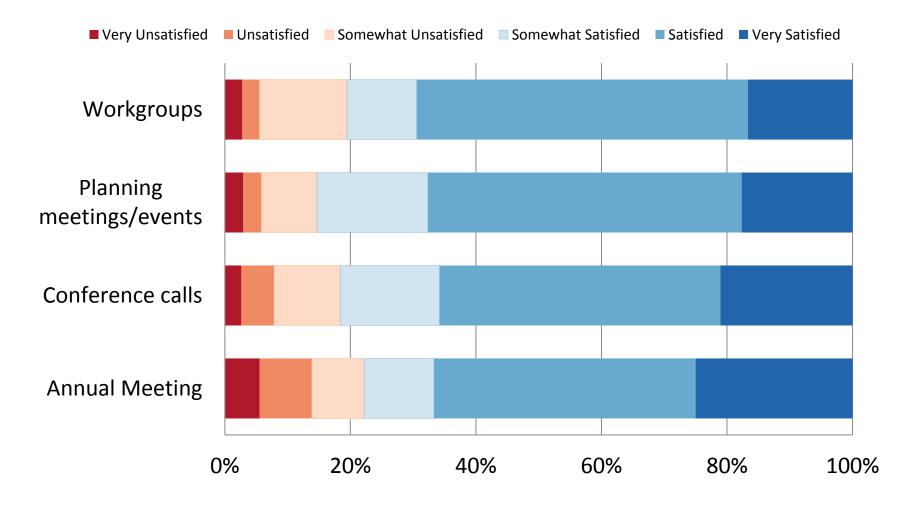

creening strategies







Respondents whose organizations are implementing cervical cancer screening strategies



Hemoccu

INV

Respondents whose organizations are implementing colorectal cancer screening strategies



Respondents whose organizations are implementing cancer treatment strategies





Respondents whose organizations are implementing cancer survivorship strategies





Respondents whose organizations are implementing health equity strategies



Responding organizations indicated they are working on or implemented policy changes





Responding organizations indicated they are working on or implemented systems changes





# Responding organizations indicated they are working on or implemented environmental changes



#### **Overall Satisfaction**



#### **Participation**



#### **Member Appreciation**



#### Communication



#### Benefits



## Challenges

□ N/A Moderately challenging Slightly challenging Difficulty attending conference calls Difficulty attending workgroup calls Limited ability to participate Lack of interest Activities not relevant Poor experience with workgroups Unsure how to get involved 20% 0%



Highly challenging