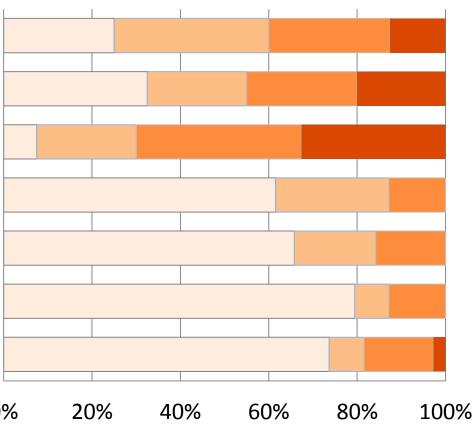

## Challenges

□ N/A Moderately challenging Slightly challenging Difficulty attending conference calls Difficulty attending workgroup calls Limited ability to participate Lack of interest Activities not relevant Poor experience with workgroups Unsure how to get involved 20% 0%

Highly challenging