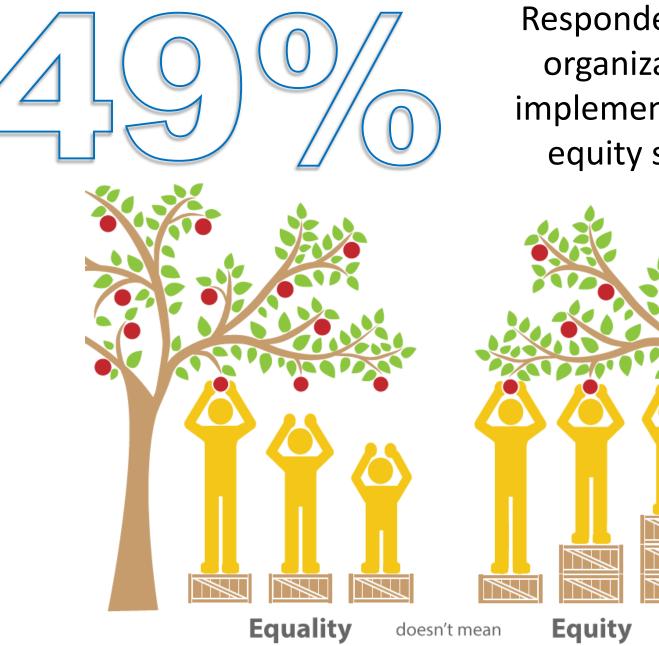

Respondents whose organizations are implementing health equity strategies

Responding organizations indicated they are working on or implemented policy changes

Responding organizations indicated they are working on or implemented systems changes