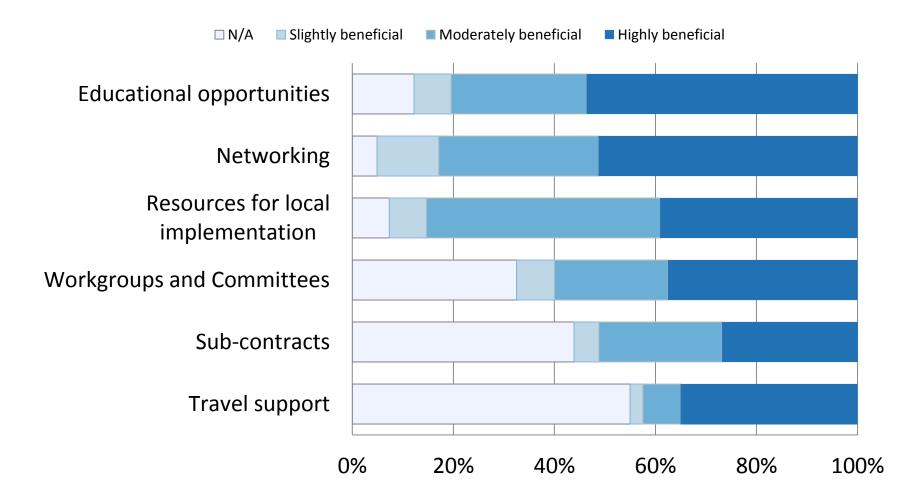

ting cervical cancer screening strategies



Hemoccu

INV

Respondents whose organizations are implementing colorectal cancer screening strategies



Respondents whose organizations are implementing cancer treatment strategies





Respondents whose organizations are implementing cancer survivorship strategies





Respondents whose organizations are implementing health equity strategies



Responding organizations indicated they are working on or implemented policy changes





Responding organizations indicated they are working on or implemented systems changes





# Responding organizations indicated they are working on or implemented environmental changes



#### **Overall Satisfaction**



#### **Participation**



#### **Member Appreciation**



#### Communication



#### Benefits



## Challenges

□ N/A Moderately challenging Slightly challenging Difficulty attending conference calls Difficulty attending workgroup calls Limited ability to participate Lack of interest Activities not relevant Poor experience with workgroups Unsure how to get involved 20% 0%



Highly challenging