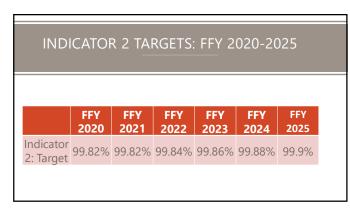

## INDICATOR 2 DATA: FFY 2013-2019

|                                     | FFY<br>2013 | FFY<br>2014 | FFY<br>2015 | FFY<br>2016 | FFY<br>2017 | FFY<br>2018 | FFY<br>2019 |
|-------------------------------------|-------------|-------------|-------------|-------------|-------------|-------------|-------------|
| Indicator 2: Target                 | 99.3        | 99.3        | 99.3        | 99.3        | 99.3        | 99.7        | 99.8        |
| Indicator 2: Services<br>in Natural |             |             |             |             |             |             |             |
| Environments                        | 99.71       | 99.83       | 100         | 100         | 100         | 99.93       | 100         |