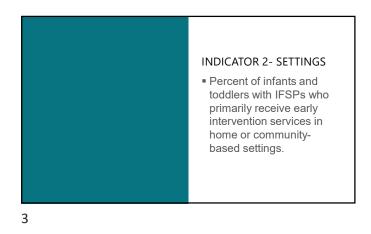

## INDICATOR 2 DATA: FFY 2013-2019

|                                     | FFY<br>2013 | FFY<br>2014 | FFY<br>2015 | FFY<br>2016 | FFY<br>2017 | FFY<br>2018 | FFY<br>2019 |
|-------------------------------------|-------------|-------------|-------------|-------------|-------------|-------------|-------------|
| Indicator 2: Target                 | 99.3        | 99.3        | 99.3        | 99.3        | 99.3        | 99.7        | 99.8        |
| Indicator 2: Services<br>in Natural |             |             |             |             |             |             |             |
| Environments                        | 99.71       | 99.83       | 100         | 100         | 100         | 99.93       | 100         |