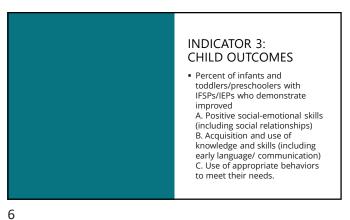

4

| INDICAT                                                        | OR 3        | a da        | ATA: I      | FY 2        | 013-        | 2019        | )           |
|----------------------------------------------------------------|-------------|-------------|-------------|-------------|-------------|-------------|-------------|
|                                                                |             |             |             |             |             |             |             |
|                                                                |             |             |             |             |             |             |             |
|                                                                |             |             |             |             |             |             |             |
|                                                                | FFY<br>2013 | FFY<br>2014 | FFY<br>2015 | FFY<br>2016 | FFY<br>2017 | FFY<br>2018 | FFY<br>2019 |
| Indicator 3A1: Target                                          | 37.7%       | 37.8%       | 37.9%       | 38%         | 39.1%       | 39.2%       | 60.5%       |
| Indicator 3A1: Positive<br>Social-Emotional Skills             | 38.05%      | 44.33%      | 72.46%      | 72.04%      | 72.14%      | 71.96%      | 82.8%       |
| Indicator 3A2:Target                                           | 44.7%       | 44.8%       | 44.9%       | 45%         | 45.1%       | 60.4%       | 60.5%       |
| Indicator 3A2: Positive<br>Social-Emotional Skills             | 45.07%      | 42.77%      | 41.71%      | 43.42%      | 37.5%       | 67.27%      | 69.4%       |
| werage Change Year to Year: 3<br>werage Performance Last 5 Yea |             |             | 1.86%       |             |             |             |             |

7

| INDICAT                                                                   | OR 3        | C DA        | ATA:        | FFY 2       | 2013-       | -201        | 9           |
|---------------------------------------------------------------------------|-------------|-------------|-------------|-------------|-------------|-------------|-------------|
|                                                                           |             |             |             |             |             |             |             |
|                                                                           | FFY<br>2013 | FFY<br>2014 | FFY<br>2015 | FFY<br>2016 | FFY<br>2017 | FFY<br>2018 | FFY<br>2019 |
| Indicator 3C1: Target                                                     | 67.4%       | 67.5%       | 67.6%       | 67.7%       | 67.8%       | 68.8%       | 68.9%       |
| Indicator 3C1: Use of Appropriate Behaviors                               | 63.41%      | 64.95%      | 78.18%      | 78.3%       | 77.94%      | 69.54%      | 72.89%      |
| Indicator 3C2: Target                                                     | 67.9%       | 68%         | 68.1%       | 68.2%       | 68.3%       | 81%         | 81.1%       |
| Indicator 3C2: Use of<br>Appropriate Behaviors                            | 64.78%      | 59.18%      | 57.8%       | 57.78%      | 55.49%      | 73.38%      | 76.66%      |
| Average Change Year to Year: <b>3C</b><br>Average Performance Last 5 Year |             |             | 4.22%       |             |             |             |             |

8

| INDICATOR             | 3 TA        | RGET        | S: FF       | Y 202       | 0-202       | 25          |
|-----------------------|-------------|-------------|-------------|-------------|-------------|-------------|
|                       | FFY<br>2020 | FFY<br>2021 | FFY<br>2022 | FFY<br>2023 | FFY<br>2024 | FFY<br>2025 |
| Indicator 3A1: Target | 70.0%       | 70.0%       | 71.0%       | 72.0%       | 73.0%       | 74.0%       |
| Indicator 3A2:Target  | 61.5%       | 61.5%       | 62.5%       | 63.5%       | 64.5%       | 65.5%       |
| Indicator 3B1: Target | 62.7%       | 62.7%       | 63.2%       | 63.7%       | 64.2%       | 64.7%       |
| Indicator 3B2: Target | 55.8%       | 55.8%       | 56.3%       | 56.8%       | 57.3%       | 57.8%       |
| Indicator 3C1: Target | 69.5%       | 69.5%       | 70%         | 70.5%       | 71.0%       | 71.5%       |
| Indicator 3C2: Target | 81.1%       | 81.1%       | 81.2%       | 81.3%       | 81.4%       | 81.5%       |