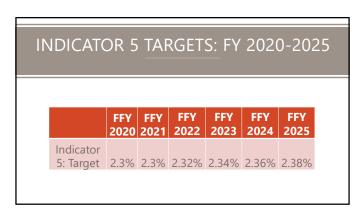

 
 FFY FFY FFY FFY FFY FFY FFY

 2013
 2014
 2015
 2016
 2017
 2018
 2019

 Indicator 5: Target
 2%
 2%
 2%
 2.1%
 2.2%
 2.4%

 Indicator 5: Child Find 0-1
 1.86%
 1.76%
 1.93%
 2.29%
 2.31%
 2.35%
 2.43%

| OR    | 6 DA                        | AIA:                                                                      | FFY                                                                                                              | 201                                                                                                             | 3-20                                                                                                                                                                                            | )19                                                                                                                                                                       |
|-------|-----------------------------|---------------------------------------------------------------------------|------------------------------------------------------------------------------------------------------------------|-----------------------------------------------------------------------------------------------------------------|-------------------------------------------------------------------------------------------------------------------------------------------------------------------------------------------------|---------------------------------------------------------------------------------------------------------------------------------------------------------------------------|
|       |                             |                                                                           |                                                                                                                  |                                                                                                                 |                                                                                                                                                                                                 |                                                                                                                                                                           |
|       |                             |                                                                           |                                                                                                                  |                                                                                                                 |                                                                                                                                                                                                 |                                                                                                                                                                           |
|       |                             |                                                                           |                                                                                                                  |                                                                                                                 |                                                                                                                                                                                                 |                                                                                                                                                                           |
| FFY   | FFY                         | FFY                                                                       | FFY                                                                                                              | FFY                                                                                                             | FFY                                                                                                                                                                                             | FFY                                                                                                                                                                       |
| 2013  | 2014                        | 2015                                                                      | 2016                                                                                                             | 2017                                                                                                            | 2018                                                                                                                                                                                            | 2019                                                                                                                                                                      |
| 3.43% | 3.43%                       | 3.43%                                                                     | 3.43%                                                                                                            | 3.43%                                                                                                           | 3.46%                                                                                                                                                                                           | 3.48%                                                                                                                                                                     |
|       |                             |                                                                           |                                                                                                                  |                                                                                                                 |                                                                                                                                                                                                 |                                                                                                                                                                           |
| 3.5%  | 3.66%                       | 3.75%                                                                     | 3.73%                                                                                                            | 4.17%                                                                                                           | 4.62%                                                                                                                                                                                           | 4.88%                                                                                                                                                                     |
|       | <b>FFY</b><br>2013<br>3.43% | FFY         FFY           2013         2014           3.43%         3.43% | FFY         FFY         FFY           2013         2014         2015           3.43%         3.43%         3.43% | FFY         FFY         FFY         2015         2016           3.43%         3.43%         3.43%         3.43% | FFY         FFY         FFY         FFY         2014         2015         2016         2017           3.43%         3.43%         3.43%         3.43%         3.43%         3.43%         3.43% | 2013         2014         2015         2016         2017         2018           3.43%         3.43%         3.43%         3.43%         3.43%         3.43%         3.46% |