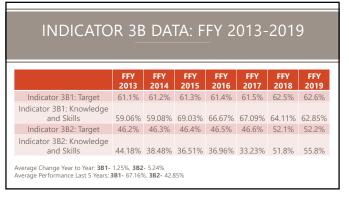

4

| INDICAT                                                        | OR 3        | a da        | ATA: I      | FY 2        | 013-        | 2019        | )           |
|----------------------------------------------------------------|-------------|-------------|-------------|-------------|-------------|-------------|-------------|
|                                                                |             |             |             |             |             |             |             |
|                                                                |             |             |             |             |             |             |             |
|                                                                |             |             |             |             |             |             |             |
|                                                                | FFY<br>2013 | FFY<br>2014 | FFY<br>2015 | FFY<br>2016 | FFY<br>2017 | FFY<br>2018 | FFY<br>2019 |
| Indicator 3A1: Target                                          | 37.7%       | 37.8%       | 37.9%       | 38%         | 39.1%       | 39.2%       | 60.5%       |
| Indicator 3A1: Positive<br>Social-Emotional Skills             | 38.05%      | 44.33%      | 72.46%      | 72.04%      | 72.14%      | 71.96%      | 82.8%       |
| Indicator 3A2:Target                                           | 44.7%       | 44.8%       | 44.9%       | 45%         | 45.1%       | 60.4%       | 60.5%       |
| Indicator 3A2: Positive<br>Social-Emotional Skills             | 45.07%      | 42.77%      | 41.71%      | 43.42%      | 37.5%       | 67.27%      | 69.4%       |
| werage Change Year to Year: 3<br>werage Performance Last 5 Yea |             |             | 1.86%       |             |             |             |             |