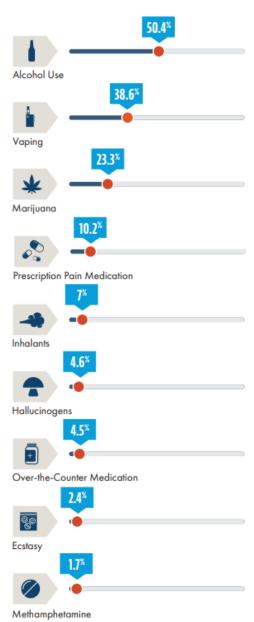

#### Youth Behavioral Health Concerns

#### YOUTH

35.1% of ND
middle school
students report
feeling sad or
hopeless (almost
every day for 2
weeks or more in
a row during the
past year).1

**36%** of ND **high school** students
report feeling sad or
hopeless (almost
every day for 2 weeks
or more in a row
during the past year).1

increase from 23.8% in 2011