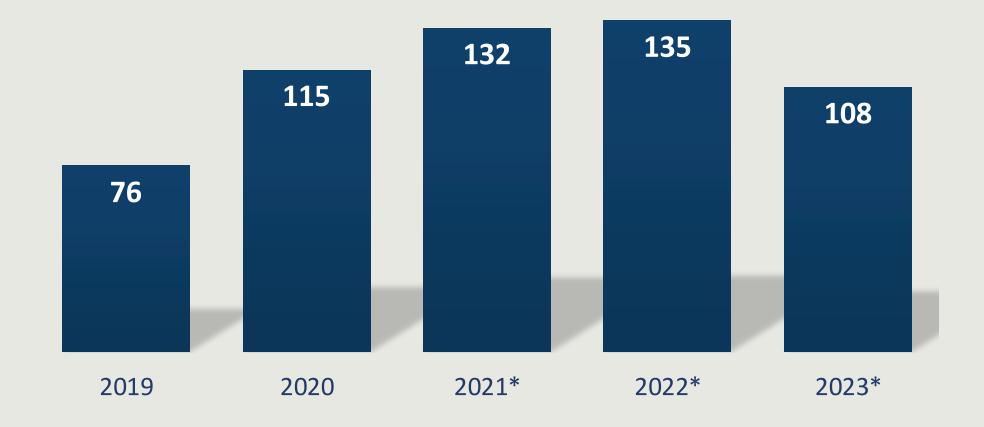

#### **Number of Overdose Deaths in ND**

ND Violent Death Reporting System (NDVRS)
\*Preliminary data for 2021, 2022, and 2023