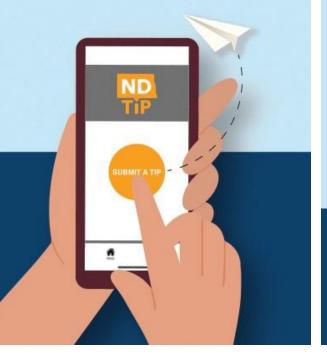

# Help keep your friends safe. Notify law enforcement of unsafe situations

Download the NDTip app to begin submitting a tip today.

Free | Confidential | Anonymous

anonymously.

The power to protect it is in your hands.

NDTip is an easy-to-use app to anonymously submit information to law enforcement.