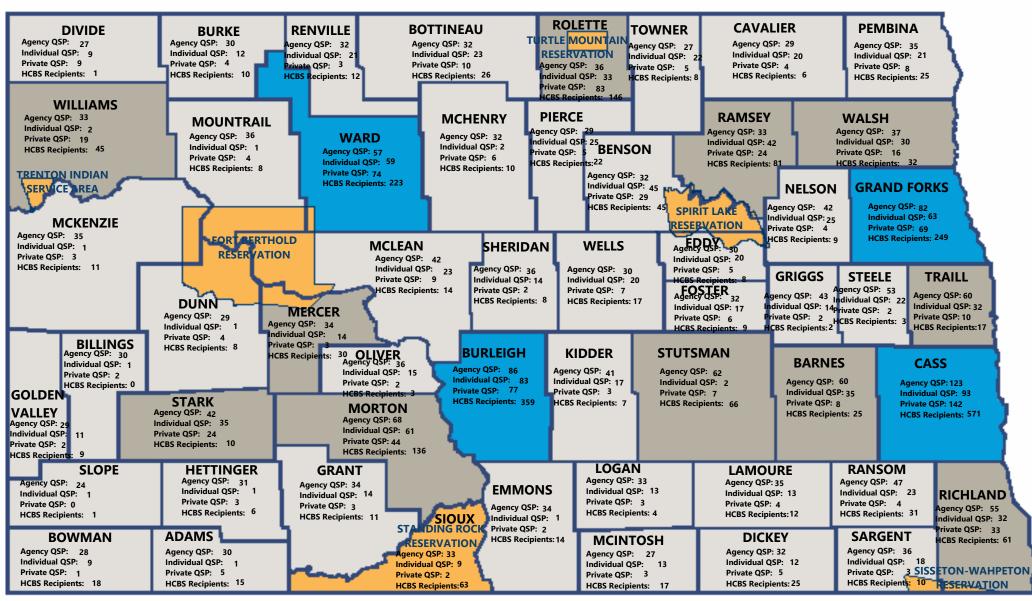

# Home & Community Based Services (HCBS) Qualified Service Provider (QSP) Totals Per County

## MAP COLOR LEGEND

**Tribal Reservation or Service Area** 

**Urban** (Population > = 50,000 persons)

**Rural** (Population < 50,000 persons)

**Frontier** (Less than 7 persons per square mile)

| COUNTY        | HCBS       | AGENCY | INDIVIDUAL | *PRIVATE |
|---------------|------------|--------|------------|----------|
|               | RECIPIENTS | QSPs   | QSPs       | QSPs     |
| Adams         | 15         | 30     | 12         | 5        |
| Barnes        | 25         | 60     | 35         | 8        |
| Benson        | 45         | 32     | 45         | 29       |
| Billings      | 0          | 30     | 10         | 2        |
| Bottineau     | 26         | 32     | 23         | 10       |
| Bowman        | 18         | 28     | 9          | 1        |
| Burke         | 10         | 30     | 12         | 4        |
| Burleigh      | 359        | 86     | 83         | 77       |
| Cass          | 571        | 123    | 93         | 142      |
| Cavalier      | 6          | 29     | 20         | 4        |
| Dickey        | 25         | 32     | 12         | 5        |
| Divide        | 11         | 27     | 9          | 9        |
| Dunn          | 8          | 29     | 12         | 4        |
| Eddy          | 8          | 30     | 20         | 5        |
| Emmons        | 14         | 34     | 13         | 2        |
| Foster        | 9          | 32     | 17         | 6        |
| Golden Valley | 9          | 29     | 11         | 2        |
| Grand Forks   | 249        | 82     | 63         | 69       |
| Grant         | 11         | 34     | 14         | 3        |
| Griggs        | 2          | 43     | 14         | 2        |
| Hettinger     | 6          | 31     | 13         | 3        |
| Kidder        | 7          | 41     | 17         | 3        |
| Lamoure       | 12         | 35     | 13         | 4        |
| Logan         | 4          | 33     | 13         | 3        |
| McHenry       | 10         | 32     | 26         | 6        |
| McIntosh      | 17         | 27     | 13         | 3        |
| McKenzie      | 11         | 35     | 11         | 3        |

# UNDUPLICATED TOTAL OF ENROLLED QSPs

1,353

## **FIND A QSP**

To find a QSP in your area, please visit the searchable database at <u>https://directcarecareers.com/north-dakota-workers-registry</u>

| COUNTY                 | HCBS                            | AGENCY | INDIVIDUAL | *PRIVATE |
|------------------------|---------------------------------|--------|------------|----------|
|                        | RECIPIENTS                      | QSPs   | QSPs       | QSPs     |
| McLean                 | 14                              | 42     | 23         | 9        |
| Mercer                 | 30                              | 34     | 14         | 3        |
| Morton                 | 136                             | 68     | 61         | 44       |
| Mountrail              | 8                               | 36     | 18         | 4        |
| Nelson                 | 9                               | 42     | 25         | 4        |
| Oliver                 | 3                               | 36     | 15         | 2        |
| Pembina                | 25                              | 35     | 21         | 8        |
| Pierce                 | 22                              | 29     | 25         | 5        |
| Ramsey                 | 81                              | 33     | 42         | 24       |
| Ransom                 | 31                              | 47     | 23         | 4        |
| Renville               | 12                              | 32     | 21         | 3        |
| <mark>Richlan</mark> d | 61                              | 55     | 32         | 33       |
| Rolette                | 146                             | 36     | 33         | 83       |
| Sargent                | 10                              | 36     | 18         | 3        |
| Sheridan               | 8                               | 36     | 14         | 2        |
| Sioux                  | 63                              | 33     | 9          | 2        |
| Slope                  | 1                               | 24     | 10         | 0        |
| Stark                  | 100                             | 42     | 35         | 24       |
| Steele                 | 3                               | 53     | 22         | 2        |
| Stutsman               | 66                              | 62     | 26         | 7        |
| Towner                 | 8                               | 27     | 22         | 5        |
| Traill                 | 17                              | 60     | 32         | 10       |
| Walsh                  | 32                              | 37     | 30         | 16       |
| Ward                   | 223                             | 57     | 59         | 74       |
| Wells                  | 17                              | 30     | 20         | 7        |
| <mark>William</mark> s | 45<br>R county totals are not u | 33     | 22         | 19       |

QSP county totals are not unduplicated because some providers work in multiple counties. \*Private QSPs only work with family member(s) or identified they don't want to be on public site.