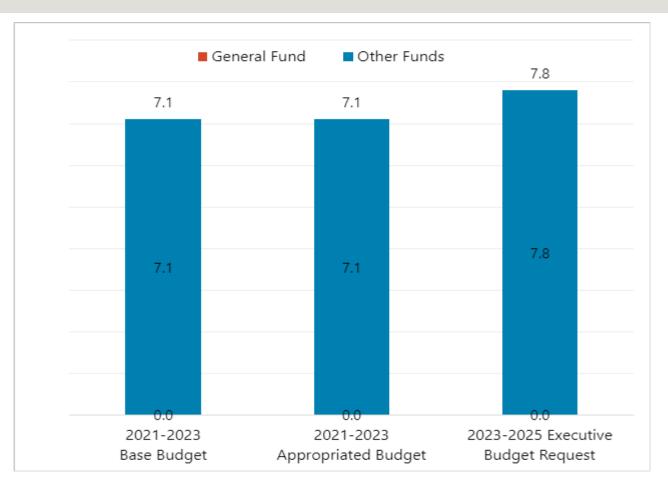

# DDS: Overview of budget changes (IN MILLIONS)

| Description         | 2023 Budget<br>Base | Increase/ (De | crease) | 25 Executive<br>dget |
|---------------------|---------------------|---------------|---------|----------------------|
| <b>General Fund</b> | \$<br>-             | \$            | -       | \$<br>-              |
| Federal Funds       | 7,129,359           |               | 642,197 | 7,771,556            |
| Other Funds         | -                   |               | -       | -                    |
| Total Funds         | \$<br>7,129,359     | \$            | 642,197 | \$<br>7,771,556      |

## DDS: Overview of budget changes (IN MILLIONS)

### INCREASE FROM BASE TO EXECUTIVE RECOMMENDATION \$.6 MILLION

- \$471k for Salaries and Wages
- \$171k for Operating costs