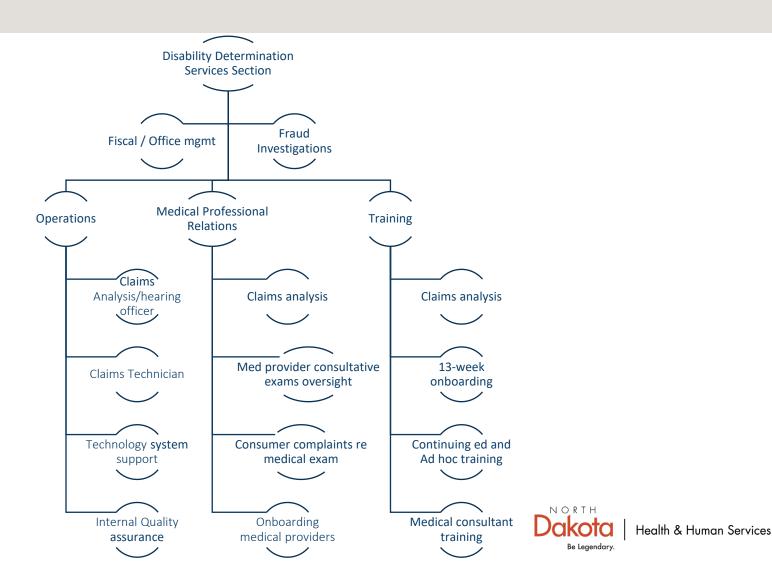

### Disability Determination Services: Staffing and Team Structure

The Disability Determination Section delivers disability determinations to those applying for Social Security Disability Benefits.

| Disability Deter | mination Servic | es |
|------------------|-----------------|----|
| 21-23            | 23-25           | 12 |