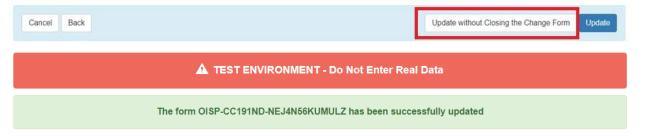

### **Editing the member's Plan of Care**

When you are done making updates to the POC you will select "Update without Closing the Change Form" and then you will see this confirmation.

The form OISP-CC191ND-NCB4STAZ7EQLQ has been successfully updated

## **Submitting the Plan Change Form**

Click "Update without Closing the Change

Form" to submit the Changed Plan for program staff approval.

Updating without Closing the Change Form will generate a work item for state staff to review the change request/changed POC.