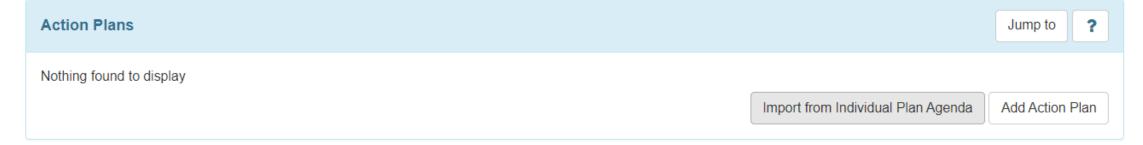

### **Change Form Request and Editing the Member's POC**

You will scroll down the Member's Plan to the Action Plan section. Click "Import from Individual Plan Agenda" and select the Individual Plan Agenda.