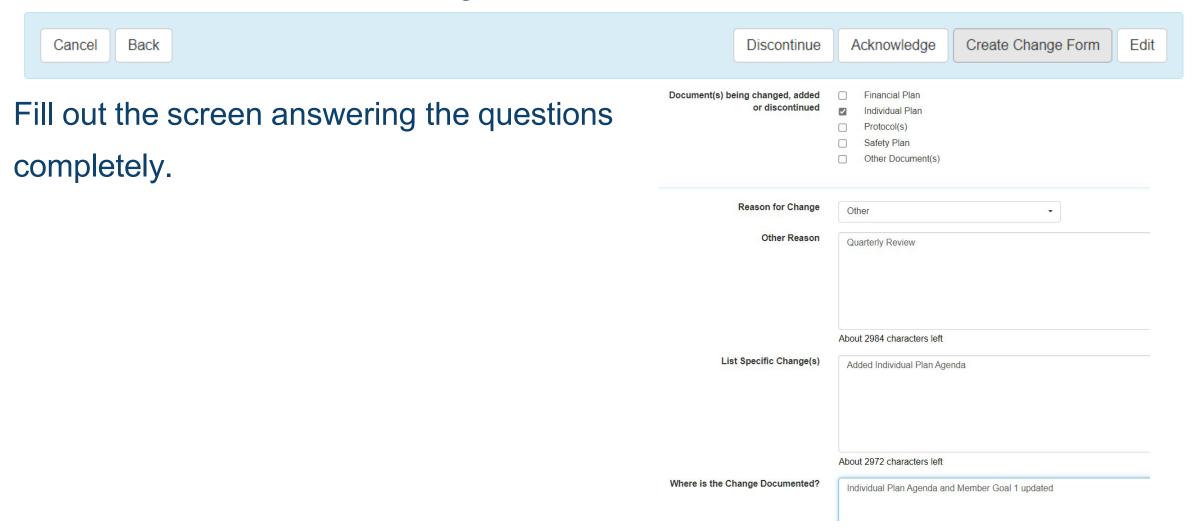

# Creating a Change Form for POC Updates (POC Corrections or Edits Outside of Quarterly Reviews)

**Guidance for Care Coordinators** 

### Adding the Plan Agenda to a Member's Plan of Care/Change Form Request

You will now click "Create Change Form" at the bottom of the Plan screen.