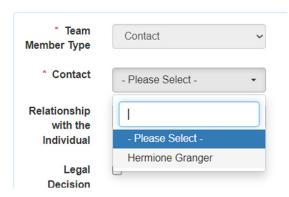

Click "Add Team Member"

Select "Contact" from the Team Member Type drop down.

Choose the Contact, you are selecting the contact you just entered to be listed as the member's guardian.