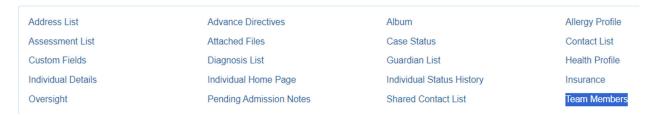

Then click the "save" button. On the next screen click the back to "Form" button. It will show you the Individual Contact information that you just entered in for the guardian.

Then scroll down and click on Team Members.