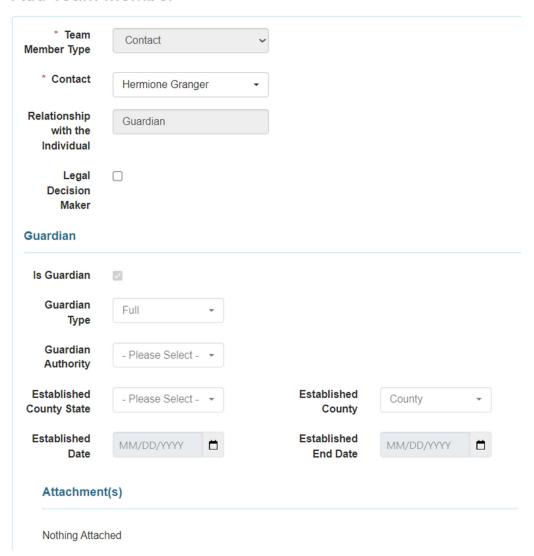

#### Add Ieam Member

And it will populate the Guardian field as you have already selected this contact as a Guardian. You will want to make sure that this guardian is the member's Legal Decision Maker. If they are, you need to select the box next to Legal Decision Maker.

# Add Team Member

Then Click "continue"

Then click "Update"