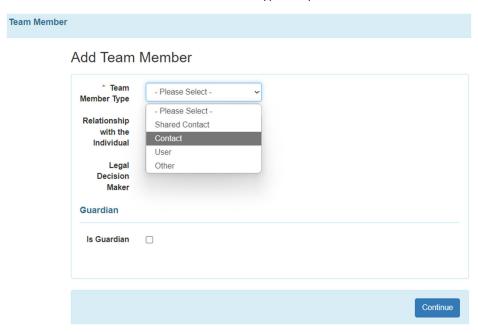

Click "Add Team Member"

Select "Contact" from the Team Member Type drop down.

Choose the Contact, you are selecting the contact you just entered to be listed as the member's guardian.