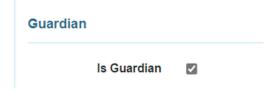

#### Click "Add New Contact"

Enter the person's information and select Parent or Guardian as applicable, i.e. phone number, etc.

If the person has legal guardianship, click the "Is Guardian" button in the middle of the page.