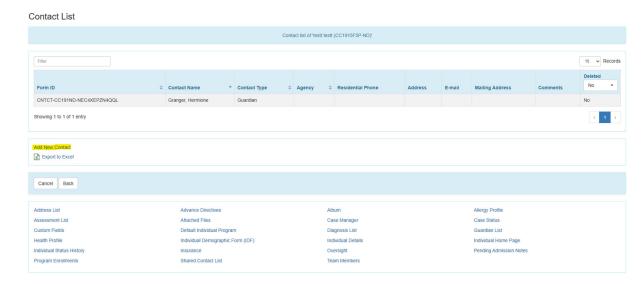

#### Click "Add New Contact"

Enter the person's information and select Parent or Guardian as applicable, i.e. phone number, etc.

If the person has legal guardianship, click the "Is Guardian" button in the middle of the page.

Then click the "save" button. On the next screen click the back to "Form" button. It will show you the Individual Contact information that you just entered in for the guardian.

Then scroll down and click on Team Members.