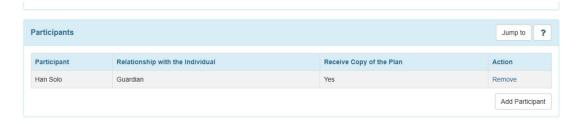

It will now list the attached participants (guardians in this case) on the POC.

Under the Contact List is where you can also list non-guardian member contact information that you wish to save. Make sure that anyone listed here (whom is not a guardian), you have a signed ROI. They will be listed under the Profile table of the members Individual Home Page.