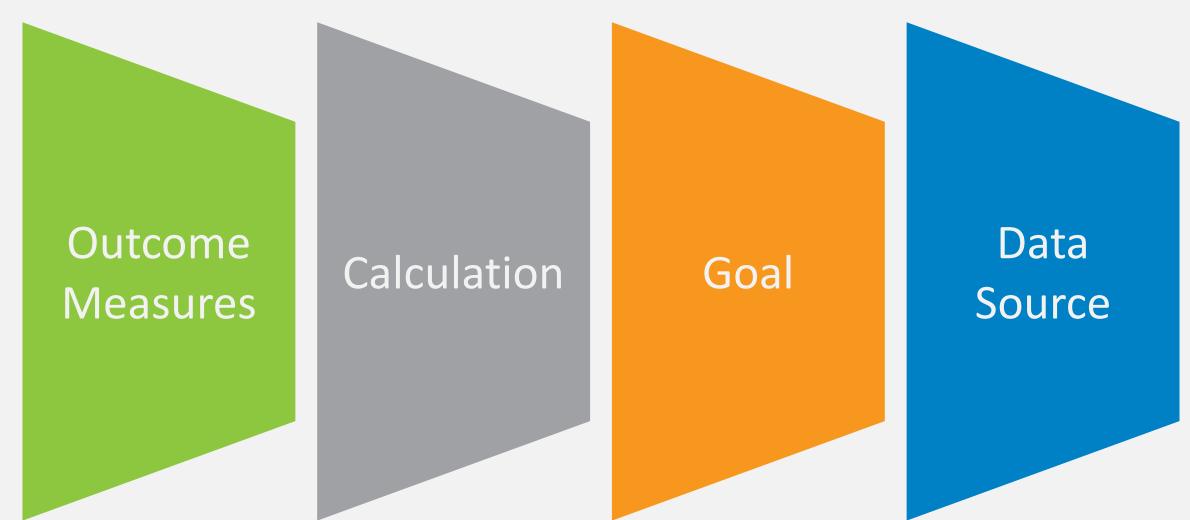

### Simple Outcome Measurement Plan

Ę

### **Outcome Measurement Plan**

| CORE OUTCOMES MEASURES                                                                                                                                                                                                                                                                       |                                                                                                                                                                                 |              |                                                             |
|----------------------------------------------------------------------------------------------------------------------------------------------------------------------------------------------------------------------------------------------------------------------------------------------|---------------------------------------------------------------------------------------------------------------------------------------------------------------------------------|--------------|-------------------------------------------------------------|
| Outcome Measure                                                                                                                                                                                                                                                                              | Calculation                                                                                                                                                                     | <u>Goal</u>  | Data Source                                                 |
| Successful Outcomes:<br>The percentage of service participants<br>who remain in the community<br>without need of hospitalization for<br>one year.<br>The percentage of service recipients<br>who meet their community related<br>goals around recovery, housing,<br>employment or education. | The total number of<br>participants who remain in the<br>community without<br>hospitalization divided by the<br>total number of service<br>participants for the time<br>period. | At least 80% | Agency data systems<br>and/or service<br>participant files. |