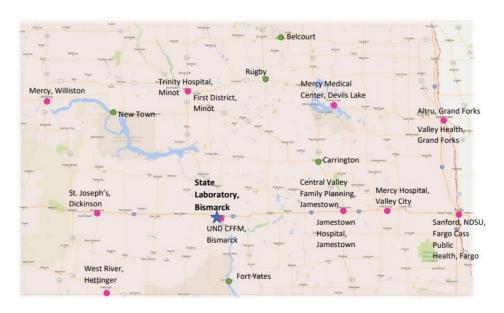

Be Legendary.

Courier Pick-up Schedule:

| City            | Location                       | Pickup Time |
|-----------------|--------------------------------|-------------|
| Valley City, ND | Mercy Hospital                 | 16:00       |
| Jamestown, ND   | Central Valley Family Planning | 15:00       |
| Jamestown, ND   | Jamestown Hospital             | 15:00       |
| Grand Forks, ND | Altru Pathology & Lab Services | 16:30       |
| Grand Forks, ND | Valley Health                  | 15:50       |
| Fargo, ND       | Sanford                        | 16:15       |
| Fargo, ND       | Fargo Cass Public Health       | 15:30       |
| Devils Lake, ND | Mercy Medical Center           | 15:00       |
| Fargo, ND       | NDSU                           | 15:30       |
| Hettinger, ND   | West River                     | 14:15       |
| Williston, ND   | Mercy                          | 15:00       |
| Bismarck, ND    | UND CFFM                       | 15:45       |
| Minot, ND       | Trinity Hospital               | 16:00       |
| Minot, ND       | First District                 | 15:45       |
| Dickinson, ND   | St Joseph's                    | 16:00       |